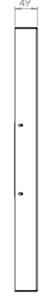

# WALL CASING EASY 24" PORTRAIT

Our wall casing EASY is designed to give a professional signage feeling. Different models in landscape and portrait mode to allow airflow from top to bottom as only the sides are covered completely to the wall. Space for computer and power plugs inside. Available in black and white as standard.



## **TECHNICAL DRAWING**

HI>ND





HI>ND

HI-ND Sweden AB www.hi-nd.se

# SPECIFICATION

#### **Features**

No visible cables Space for computer and powerplugs inside Covered from sides Cable outlets on top and bottom Optimized air ventilation for portrait mode Wall mount included

#### **Material options**

Powder coated metal

Display options

VESA 200x200 / 300x300

#### Powder coating colors

Black, RAL 9005str White, RAL 9003str Custom color upon request

## Part number & Description

WC2412-5001-02

Wall casing, Portrait, Black