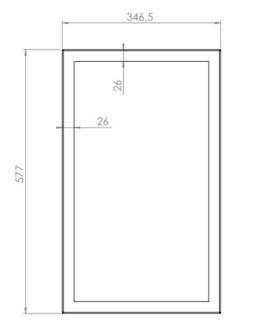

# WALL CASING EASY 24" PORTRAIT

Our wall casing EASY is designed to give a professional signage feeling. Different models in landscape and portrait mode to allow airflow from top to bottom as only the sides are covered completely to the wall. Space for computer and power plugs inside. Available in black and white as standard.



## **TECHNICAL DRAWING**

HI>ND





HI>ND

HI-ND Sweden AB www.hi-nd.se

# SPECIFICATION

#### **Features**

No visible cables Space for computer and powerplugs inside Covered from sides Cable outlets on top and bottom Optimized air ventilation for portrait mode Wall mount included

#### **Material options**

Powder coated metal

Display options

VESA 200x200 / 300x300

#### Powder coating colors

Black, RAL 9005str White, RAL 9003str Custom color upon request

## Part number & Description

WC2412-5001-02

Wall casing, Portrait, Black