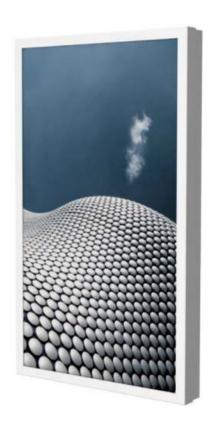

## WALL CASING EASY 24" PORTRAIT

Our wall casing EASY is designed to give a professional signage feeling. Different models in landscape and portrait mode to allow airflow from top to bottom as only the sides are covered completely to the wall. Space for computer and power plugs inside. Available in black and white as standard.

## Part number & Description

WC2412-5001-01

Wall casing, Portrait, White