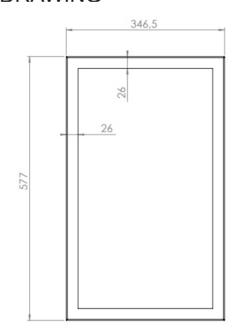

## WALL CASING EASY 24" PORTRAIT

Our wall casing EASY is designed to give a professional signage feeling. Different models in landscape and portrait mode to allow airflow from top to bottom as only the sides are covered completely to the wall. Space for computer and power plugs inside. Available in black and white as standard.



#### **TECHNICAL DRAWING**







# **SPECIFICATION**

#### **Features**

No visible cables

Space for computer and powerplugs inside

Covered from sides

Cable outlets on top and bottom

Optimized air ventilation for portrait mode

Wall mount included

### **Material options**

#### **Display options**

Powder coated metal

VESA 200x200 / 300x300

### **Powder coating colors**

Black, RAL 9005str White, RAL 9003str

Custom color upon request

## Part number & Description

WC2412-5001-01

Wall casing, Portrait, White