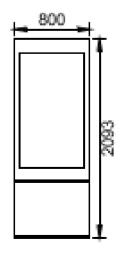

# **Single Totem Decorative**

Our Indoor display totem 55" is a unit designed for information in public spaces. The totem can be customized with different colors and materials like wood. Its delivered with a 6mm hardened glass for an exclusive look. Accessories can be placed in the bottom hatch.



#### **TECHNICAL DRAWING**









## **SPECIFICATION**

#### **Features**

- 6mm hardened glass
- · Hatch below the display for accessories
- · Cable outlets on top and bottom
- · Black sheet metal side cover as standard
- · Wooden decor as option

#### Side decor

## **Display options**

- · Black sheet metal
- Wood

· Samsung and LG

## **Powder coating colors**

- Black
- Grey (upon request
- White (upon request)

## Part number & Description

• ST5500-5401-wood

Singeltotem 55, Black glass, Wood decor