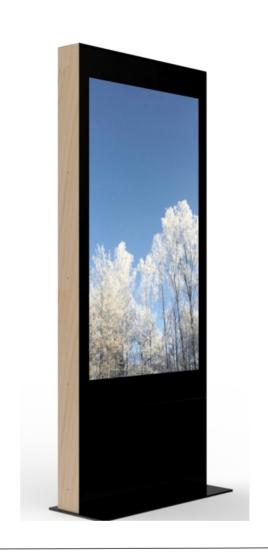

# **Single Totem Decorative**

Our Indoor display totem 55" is a unit designed for information in public spaces. The totem can be customized with different colors and materials like wood. Its delivered with a 6mm hardened glass for an exclusive look. Accessories can be placed in the bottom hatch.

#### **Features**

- 6mm hardened glass
- · Hatch below the display for accessories
- · Cable outlets on top and bottom
- · Black sheet metal side cover as standard
- · Wooden decor as option

#### Side decor

## **Display options**

- · Black sheet metal
- Wood

· Samsung and LG