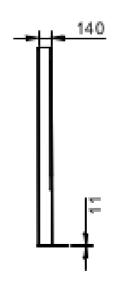

# **Single Totem Decorative**

Our Indoor display totem 55" is a unit designed for information in public spaces. The totem can be customized with different colors and materials like wood. Its delivered with a 6mm hardened glass for an exclusive look. Accessories can be placed in the bottom hatch.



#### **TECHNICAL DRAWING**









## **SPECIFICATION**

#### **Features**

- 6mm hardened glass
- · Hatch below the display for accessories
- · Cable outlets on top and bottom
- · Black sheet metal side cover as standard
- · Wooden decor as option

#### Side decor

## **Display options**

- · Black sheet metal
- Wood

· Samsung and LG

## **Powder coating colors**

- Black
- Grey (upon request
- White (upon request)

## Part number & Description

• ST5500-5401-wood

Singeltotem 55, Black glass, Wood decor