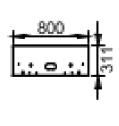

# **Single Totem Decorative**

Our Indoor display totem 55" is a unit designed for information in public spaces. The totem can be customized with different colors and materials like wood. Its delivered with a 6mm hardened glass for an exclusive look. Accessories can be placed in the bottom hatch.



#### **TECHNICAL DRAWING**









## **SPECIFICATION**

#### **Features**

- 6mm hardened glass
- · Hatch below the display for accessories
- · Cable outlets on top and bottom
- · Black sheet metal side cover as standard
- · Wooden decor as option

#### Side decor

## **Display options**

- · Black sheet metal
- Wood

· Samsung and LG

## **Powder coating colors**

- Black
- Grey (upon request
- White (upon request)

## Part number & Description

• ST5500-5401-wood

Singeltotem 55, Black glass, Wood decor