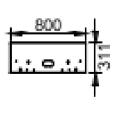

# **Single Totem Decorative**

Our Indoor display totem 55" is a unit designed for information in public spaces. The totem can be customized with different colors and materials like wood. Its delivered with a 6mm hardened glass for an exclusive look. Accessories can be placed in the bottom hatch.



#### **TECHNICAL DRAWING**









## **SPECIFICATION**

#### **Features**

- 6mm hardened glass
- Hatch below the display for accessories
- · Cable outlets on top and bottom
- · Black sheet metal side cover as standard
- Wooden decor as option

#### Side decor

## **Display options**

- · Black sheet metal
- Wood

· Samsung and LG

#### **Powder coating colors**

- Black
- Grey (upon request
- White (upon request)

## Part number & Description

• ST5500-5401-02

Singeltotem 55, Black glass, Black side covers