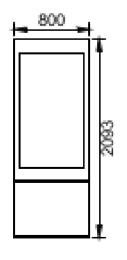

# **Single Totem Decorative**

Our Indoor display totem 55" is a unit designed for information in public spaces. The totem can be customized with different colors and materials like wood. Its delivered with a 6mm hardened glass for an exclusive look. Accessories can be placed in the bottom hatch.



#### **TECHNICAL DRAWING**









## **SPECIFICATION**

#### **Features**

- 6mm hardened glass
- Hatch below the display for accessories
- · Cable outlets on top and bottom
- · Black sheet metal side cover as standard
- Wooden decor as option

#### Side decor

## **Display options**

- · Black sheet metal
- Wood

· Samsung and LG

#### **Powder coating colors**

- Black
- Grey (upon request
- White (upon request)

## Part number & Description

• ST5500-5401-02

Singeltotem 55, Black glass, Black side covers