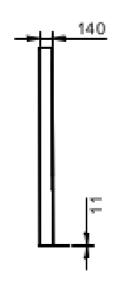

# **Single Totem Decorative**

Our Indoor display totem 55" is a unit designed for information in public spaces. The totem can be customized with different colors and materials like wood. Its delivered with a 6mm hardened glass for an exclusive look. Accessories can be placed in the bottom hatch.



#### **TECHNICAL DRAWING**









## **SPECIFICATION**

#### **Features**

- 6mm hardened glass
- Hatch below the display for accessories
- · Cable outlets on top and bottom
- · Black sheet metal side cover as standard
- Wooden decor as option

#### Side decor

## **Display options**

- · Black sheet metal
- Wood

· Samsung and LG

#### **Powder coating colors**

- Black
- Grey (upon request
- White (upon request)

## Part number & Description

• ST5500-5401-02

Singeltotem 55, Black glass, Black side covers