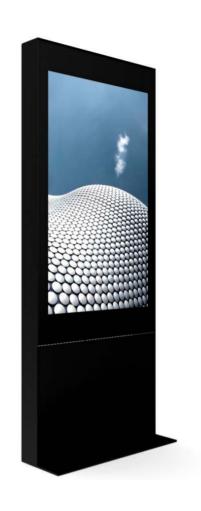

# **Single Totem Decorative**

Our Indoor display totem 55" is a unit designed for information in public spaces. The totem can be customized with different colors and materials like wood. Its delivered with a 6mm hardened glass for an exclusive look. Accessories can be placed in the bottom hatch.

#### **Features**

- 6mm hardened glass
- Hatch below the display for accessories
- · Cable outlets on top and bottom
- · Black sheet metal side cover as standard
- Wooden decor as option