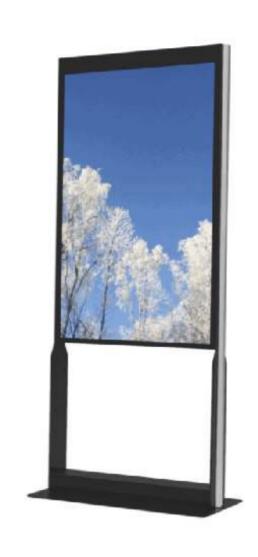

# Floorstand H Dual

HI-ND floorstand H dual is a floorstand designed for Samsung OM55N-D. The ideal solution for store window application with 3000nit facing the window and 1000nit inside. No visible cables and screws from the outside. Powerplug and accesories can be placed in the bottom cover. Sides can be painted in different colors to create your own look