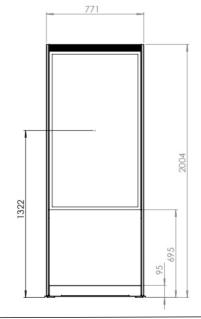

# Floorstand H Dual

HI-ND floorstand H dual is a floorstand designed for Samsung OM55N-D. The ideal solution for store window application with 3000nit facing the window and 1000nit inside. No visible cables and screws from the outside. Powerplug and accesories can be placed in the bottom cover. Sides can be painted in different colors to create your own look



### **TECHNICAL DRAWING**







# **SPECIFICATION**

#### **Features**

- No visible cables and screws
- · Space for powerplug in the box
- · IR sensor above the screen
- · Choose your own colors of powder coating for the side pillar
- · Black, White, Grey, Gold

### **Material options**

· Powder coated metal

### **Powder coating colors**

- Black body, RAL 9005
- White side pillar RAL 9003
- Custom color upon request

## Part number & Description

• FS5519-5001-01

Floorstand, Black body, White side pillar