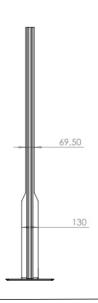

# Floorstand H Dual

HI-ND floorstand H dual is a floorstand designed for Samsung OM55N-D. The ideal solution for store window application with 3000nit facing the window and 1000nit inside. No visible cables and screws from the outside. Powerplug and accesories can be placed in the bottom cover. Sides can be painted in different colors to create your own look



### **TECHNICAL DRAWING**







# **SPECIFICATION**

#### **Features**

- No visible cables and screws
- · Space for powerplug in the box
- · IR sensor above the screen
- · Choose your own colors of powder coating for the side pillar
- · Black, White, Grey, Gold

### **Material options**

· Powder coated metal

### **Powder coating colors**

- Black body, RAL 9005
- White side pillar RAL 9003
- Custom color upon request

## Part number & Description

• FS5519-5001-01

Floorstand, Black body, White side pillar