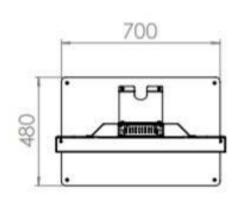

## TECHNICAL DRAWING

#### **Features**

- Printed glass as pillarfront below display
- · Protection glass as option
- · Available in Black or White
- Shelf inside the pillar for external computer