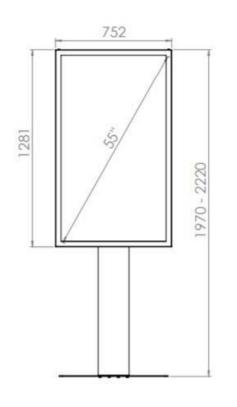

## TECHNICAL DRAWING

#### **Features**

- Printed glass as pillarfront below display
- · Protection glass as option
- · Available in Black or White
- Shelf inside the pillar for external computer