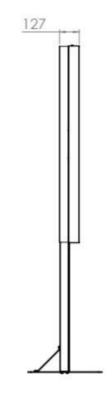

## TECHNICAL DRAWING

#### **Features**

- Printed glass as pillarfront below display
- · Protection glass as option
- · Available in Black or White
- Shelf inside the pillar for external computer