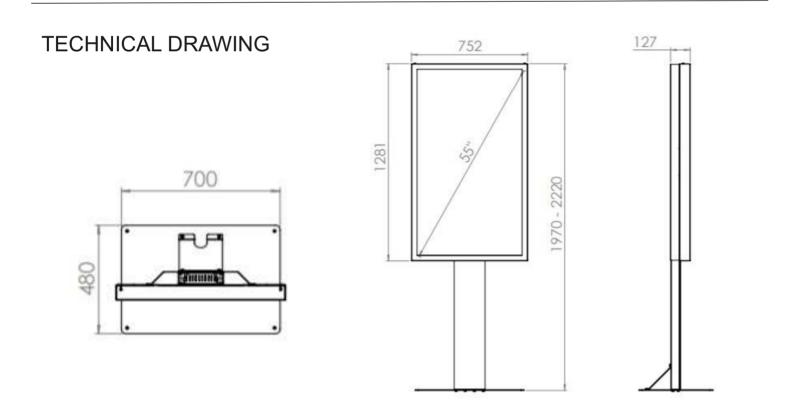

# HIND FLOORSTAND GLASS WITH CASING

Our floorstand glass casing has been designed to offer different casing options. We use a printed glass on the pillar below the display. This feature gives an exclusive feeling. Perfect in public spaces and store windows. Only portrait mode availble.

#### Features

- Printed glass as pillarfront below display
- · Protection glass as option
- · Available in Black or White
- Shelf inside the pillar for external computer