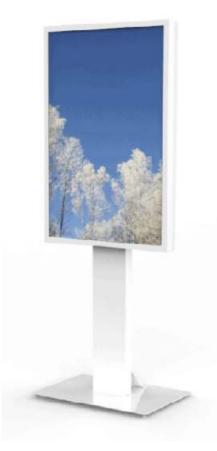

# HIND FLOORSTAND GLASS WITH CASING

Our floorstand glass casing has been designed to offer different casing options. We use a printed glass on the pillar below the display. This feature gives an exclusive feeling. Perfect in public spaces and store windows. Only portrait mode availble.

#### Features

- Printed glass as pillarfront below display
- · Protection glass as option
- · Available in Black or White
- Shelf inside the pillar for external computer