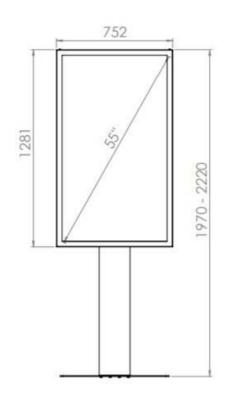

## FLOORSTAND GLASS WITH CASING

Our floorstand glass casing has been designed to offer different casing options. We use a printed glass on the pillar below the display. This feature gives an exclusive feeling. Perfect in public spaces and store windows. Only portrait mode availble.



## TECHNICAL DRAWING









# **SPECIFICATION**

#### **Features**

- Printed glass as pillarfront below display
- · Protection glass as option
- · Available in Black or White
- Shelf inside the pillar for external computer

### **Material options**

· Powder coated metal

## **Powder coating options**

- Black, RAL 9005str
- White, RAL 9003str
- · Custom color upon request

## Part number & Description

• FS5512-5001-52

Floorstand with casing, Polycarbonate, Black