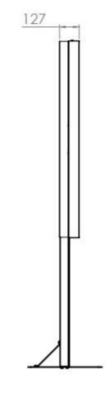

## FLOORSTAND GLASS WITH CASING

Our floorstand glass casing has been designed to offer different casing options. We use a printed glass on the pillar below the display. This feature gives an exclusive feeling. Perfect in public spaces and store windows. Only portrait mode availble.



## TECHNICAL DRAWING









# **SPECIFICATION**

#### **Features**

- Printed glass as pillarfront below display
- · Protection glass as option
- · Available in Black or White
- Shelf inside the pillar for external computer

### **Material options**

· Powder coated metal

## **Powder coating options**

- Black, RAL 9005str
- White, RAL 9003str
- · Custom color upon request

## Part number & Description

• FS5512-5001-52

Floorstand with casing, Polycarbonate, Black