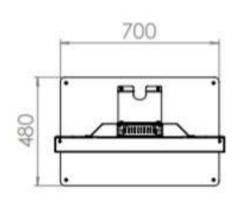

## FLOORSTAND GLASS WITH CASING

Our floorstand glass casing has been designed to offer different casing options. We use a printed glass on the pillar below the display. This feature gives an exclusive feeling. Perfect in public spaces and store windows. Only portrait mode availble.



## TECHNICAL DRAWING









# **SPECIFICATION**

#### **Features**

- Printed glass as pillarfront below display
- · Protection glass as option
- · Available in Black or White
- Shelf inside the pillar for external computer

### **Material options**

· Powder coated metal

## **Powder coating options**

- Black, RAL 9005str
- White, RAL 9003str
- · Custom color upon request

## Part number & Description

• FS5512-5001-52

Floorstand with casing, Polycarbonate, Black