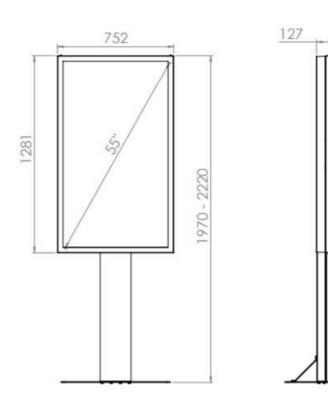

## FLOORSTAND GLASS WITH CASING

Our floorstand glass casing has been designed to offer different casing options. We use a printed glass on the pillar below the display. This feature gives an exclusive feeling. Perfect in public spaces and store windows. Only portrait mode availble.



## TECHNICAL DRAWING







# **SPECIFICATION**

#### **Features**

- Printed glass as pillarfront below display
- · Protection glass as option
- · Available in Black or White
- Shelf inside the pillar for external computer

### **Material options**

· Powder coated metal

## **Powder coating options**

- Black, RAL 9005str
- White, RAL 9003str
- Custom color upon request

## Part number & Description

• FS5512-5001-51

Floorstand with casing, Polycarbonate, White