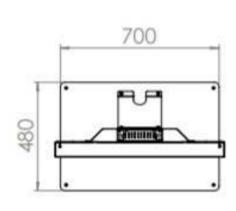

## FLOORSTAND GLASS WITH CASING

Our floorstand glass casing has been designed to offer different casing options. We use a printed glass on the pillar below the display. This feature gives an exclusive feeling. Perfect in public spaces and store windows. Only portrait mode availble.



## TECHNICAL DRAWING







# **SPECIFICATION**

#### **Features**

- Printed glass as pillarfront below display
- · Protection glass as option
- · Available in Black or White
- Shelf inside the pillar for external computer

### **Material options**

· Powder coated metal

## **Powder coating options**

- Black, RAL 9005str
- White, RAL 9003str
- Custom color upon request

## Part number & Description

• FS5512-5001-51

Floorstand with casing, Polycarbonate, White