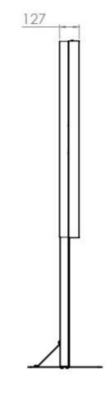

## FLOORSTAND GLASS WITH CASING

Our floorstand glass casing has been designed to offer different casing options. We use a printed glass on the pillar below the display. This feature gives an exclusive feeling. Perfect in public spaces and store windows. Only portrait mode availble.



### TECHNICAL DRAWING









# **SPECIFICATION**

#### **Features**

- Printed glass as pillarfront below display
- · Protection glass as option
- · Available in Black or White
- Shelf inside the pillar for external computer

## **Material options**

· Powder coated metal

### **Powder coating options**

- Black, RAL 9005str
- White, RAL 9003str
- · Custom color upon request

## Part number & Description

FS5512-5001-02

Floorstand Glass with Casing, Black