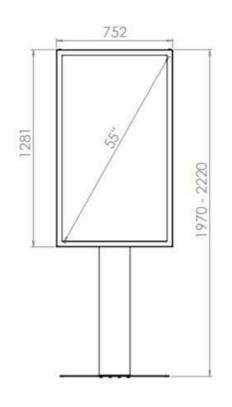

## FLOORSTAND GLASS WITH CASING

Our floorstand glass casing has been designed to offer different casing options. We use a printed glass on the pillar below the display. This feature gives an exclusive feeling. Perfect in public spaces and store windows. Only portrait mode availble.



### TECHNICAL DRAWING









# **SPECIFICATION**

#### **Features**

- Printed glass as pillarfront below display
- · Protection glass as option
- · Available in Black or White
- Shelf inside the pillar for external computer

## **Material options**

· Powder coated metal

### **Powder coating options**

- Black, RAL 9005str
- White, RAL 9003str
- · Custom color upon request

## Part number & Description

FS5512-5001-02

Floorstand Glass with Casing, Black