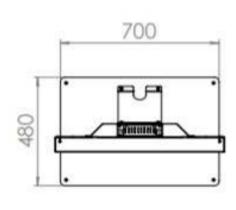

## FLOORSTAND GLASS WITH CASING

Our floorstand glass casing has been designed to offer different casing options. We use a printed glass on the pillar below the display. This feature gives an exclusive feeling. Perfect in public spaces and store windows. Only portrait mode availble.



### TECHNICAL DRAWING









# **SPECIFICATION**

#### **Features**

- Printed glass as pillarfront below display
- · Protection glass as option
- · Available in Black or White
- Shelf inside the pillar for external computer

## **Material options**

· Powder coated metal

### **Powder coating options**

- Black, RAL 9005str
- White, RAL 9003str
- · Custom color upon request

## Part number & Description

FS5512-5001-02

Floorstand Glass with Casing, Black