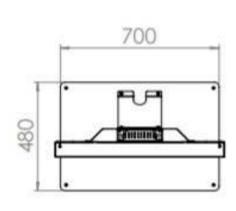

## FLOORSTAND GLASS WITH CASING

Our floorstand glass casing has been designed to offer different casing options. We use a printed glass on the pillar below the display. This feature gives an exclusive feeling. Perfect in public spaces and store windows. Only portrait mode availble.



### TECHNICAL DRAWING







# **SPECIFICATION**

#### **Features**

- Printed glass as pillarfront below display
- · Protection glass as option
- · Available in Black or White
- Shelf inside the pillar for external computer

## **Material options**

Powder coated metal

### **Powder coating options**

- Black, RAL 9005str
- White, RAL 9003str
- Custom color upon request

## Part number & Description

FS5512-5001-01

Floorstand Glass with Casing, White