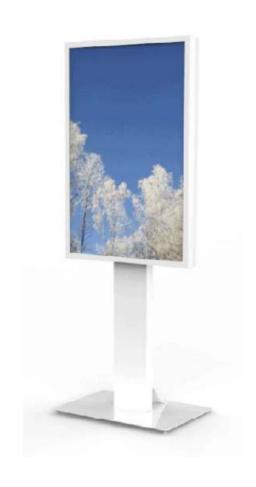

## FLOORSTAND GLASS WITH CASING

Our floorstand glass casing has been designed to offer different casing options. We use a printed glass on the pillar below the display. This feature gives an exclusive feeling. Perfect in public spaces and store windows. Only portrait mode availble.