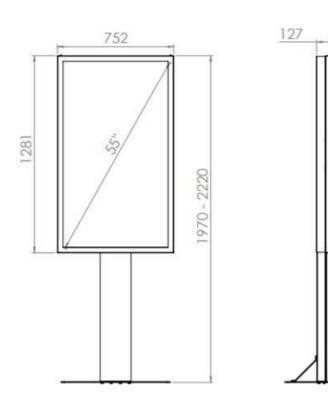

## FLOORSTAND GLASS WITH CASING

Our floorstand glass casing has been designed to offer different casing options. We use a printed glass on the pillar below the display. This feature gives an exclusive feeling. Perfect in public spaces and store windows. Only portrait mode availble.



### TECHNICAL DRAWING







# **SPECIFICATION**

#### **Features**

- Printed glass as pillarfront below display
- · Protection glass as option
- · Available in Black or White
- Shelf inside the pillar for external computer

## **Material options**

Powder coated metal

### **Powder coating options**

- Black, RAL 9005str
- White, RAL 9003str
- Custom color upon request

## Part number & Description

FS5512-5001-01

Floorstand Glass with Casing, White