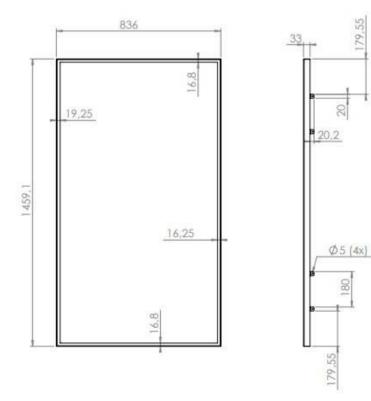

# Frontcover for public displays

Used in markets like menuboards, retail, conference rooms and lobbies. Our own designed non-visible fasteners makes the product very easy to install. Use your creative ideas and choose a frontcover with your own choice of material and color.



#### **TECHNICAL DRAWING**





# **SPECIFICATION**

#### **Features**

- Easy Mounting
- · Allows both lanscape and portait mode
- Use other materials like brass and Stainless
- · Option to add different types of foils

### **Material options**

- Stainless
- Brass
- Foil

## **Powder coating options**

- Black, RAL 9005str
- White, RAL 9003str
- · Custom color upon request

# Part number & Description

• FC6512-0101-01

Frontcover, Portrait / Landscape, White