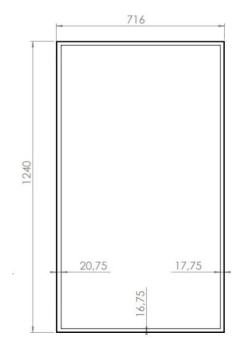

# Frontcover for public displays

Used in markets like menuboards, retail, conference rooms and lobbies. Our own designed non-visible fasteners makes the product very easy to install. Use your creative ideas and choose a frontcover with your own choice of material and color.



#### **TECHNICAL DRAWING**







# **SPECIFICATION**

#### **Features**

- Easy Mounting
- · Allows both lanscape and portait mode
- Use other materials like brass and Stainless
- · Option to add different types of foils

### **Material options**

- Stainless
- Brass
- Foil

## **Powder coating options**

- Black, RAL 9005str
- White, RAL 9003str
- · Custom color upon request

# Part number & Description

• FC5521-0101-02

Frontcover, Portrait / Landscape, Black