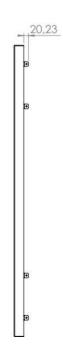

# Frontcover for public displays

Used in markets like menuboards, retail, conference rooms and lobbies. Our own designed non-visible fasteners makes the product very easy to install. Use your creative ideas and choose a frontcover with your own choice of material and color.



#### **TECHNICAL DRAWING**







# **SPECIFICATION**

#### **Features**

- Easy Mounting
- · Allows both lanscape and portait mode
- Use other materials like brass and Stainless
- · Option to add different types of foils

### **Material options**

- Stainless
- Brass
- Foil

## **Powder coating options**

- Black, RAL 9005str
- White, RAL 9003str
- · Custom color upon request

# Part number & Description

• FC5521-0101-02

Frontcover, Portrait / Landscape, Black