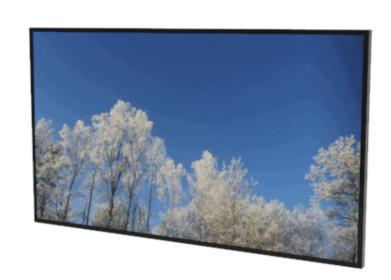

# Frontcover for public displays

Used in markets like menuboards, retail, conference rooms and lobbies. Our own designed non-visible fasteners makes the product very easy to install. Use your creative ideas and choose a frontcover with your own choice of material and color.