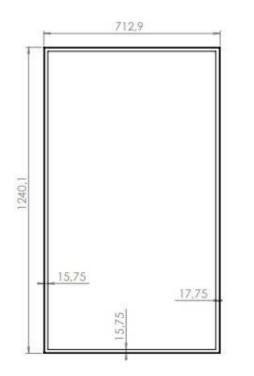

# Frontcover for public displays

Used in markets like menuboards, retail, conference rooms and lobbies. Our own designed non-visible fasteners makes the product very easy to install. Use your creative ideas and choose a frontcover with your own choice of material and color.



### **TECHNICAL DRAWING**







## **SPECIFICATION**

#### **Features**

- Easy Mounting
- · Allows both lanscape and portait mode
- Use other materials like brass and Stainless
- · Option to add different types of foils

## **Material options**

- Stainless
- Brass
- Foil

## **Powder coating options**

- Black, RAL 9005str
- White, RAL 9003str
- · Custom color upon request

## Part number & Description

• FC5511-0101-02

Frontcover, Portrait / Landscape, Black