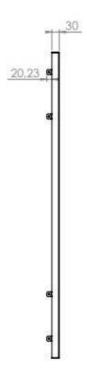

# Frontcover for public displays

Used in markets like menuboards, retail, conference rooms and lobbies. Our own designed non-visible fasteners makes the product very easy to install. Use your creative ideas and choose a frontcover with your own choice of material and color.



### **TECHNICAL DRAWING**







## **SPECIFICATION**

#### **Features**

- Easy Mounting
- · Allows both lanscape and portait mode
- Use other materials like brass and Stainless
- · Option to add different types of foils

## **Material options**

- Stainless
- Brass
- Foil

## **Powder coating options**

- Black, RAL 9005str
- White, RAL 9003str
- · Custom color upon request

## Part number & Description

• FC5511-0101-02

Frontcover, Portrait / Landscape, Black