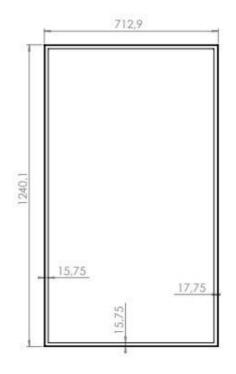

# Frontcover for public displays

Used in markets like menuboards, retail, conference rooms and lobbies. Our own designed non-visible fasteners makes the product very easy to install. Use your creative ideas and choose a frontcover with your own choice of material and color.



#### **TECHNICAL DRAWING**







# **SPECIFICATION**

#### **Features**

- Easy Mounting
- · Allows both lanscape and portait mode
- Use other materials like brass and Stainless
- · Option to add different types of foils

### **Material options**

- Stainless
- Brass
- Foil

## **Powder coating options**

- Black, RAL 9005str
- White, RAL 9003str
- · Custom color upon request

# Part number & Description

• FC5511-0101-01

Frontcover, Portrait / Landscape, White