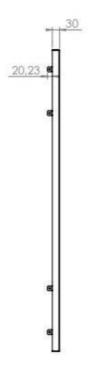

# Frontcover for public displays

Used in markets like menuboards, retail, conference rooms and lobbies. Our own designed non-visible fasteners makes the product very easy to install. Use your creative ideas and choose a frontcover with your own choice of material and color.



#### **TECHNICAL DRAWING**







# **SPECIFICATION**

#### **Features**

- Easy Mounting
- · Allows both lanscape and portait mode
- Use other materials like brass and Stainless
- · Option to add different types of foils

### **Material options**

- Stainless
- Brass
- Foil

## **Powder coating options**

- Black, RAL 9005str
- White, RAL 9003str
- · Custom color upon request

# Part number & Description

• FC5511-0101-01

Frontcover, Portrait / Landscape, White