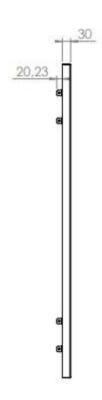

# Frontcover for public displays

Used in markets like menuboards, retail, conference rooms and lobbies. Our own designed non-visible fasteners makes the product very easy to install. Use your creative ideas and choose a frontcover with your own choice of material and color.



### **TECHNICAL DRAWING**







# **SPECIFICATION**

#### **Features**

- Easy Mounting
- · Allows both lanscape and portait mode
- Use other materials like brass and Stainless
- · Option to add different types of foils

# **Material options**

- Stainless
- Brass
- Foil

## **Powder coating options**

- Black, RAL 9005str
- White, RAL 9003str
- · Custom color upon request

## Part number & Description

• FC5012-0101-02

Frontcover, Portrait / Landscape, Black