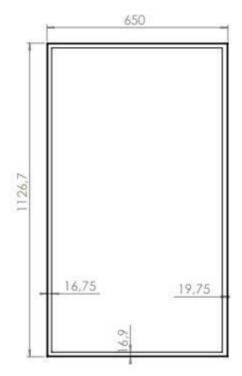

# Frontcover for public displays

Used in markets like menuboards, retail, conference rooms and lobbies. Our own designed non-visible fasteners makes the product very easy to install. Use your creative ideas and choose a frontcover with your own choice of material and color.



### **TECHNICAL DRAWING**







# **SPECIFICATION**

#### **Features**

- Easy Mounting
- · Allows both lanscape and portait mode
- Use other materials like brass and Stainless
- · Option to add different types of foils

# **Material options**

- Stainless
- Brass
- Foil

## **Powder coating options**

- Black, RAL 9005str
- White, RAL 9003str
- · Custom color upon request

## Part number & Description

• FC5012-0101-02

Frontcover, Portrait / Landscape, Black