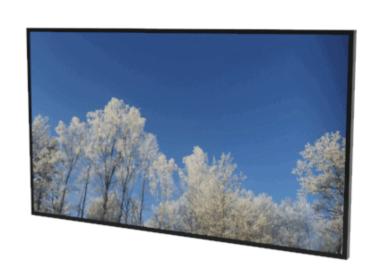

# Frontcover for public displays

Used in markets like menuboards, retail, conference rooms and lobbies. Our own designed non-visible fasteners makes the product very easy to install. Use your creative ideas and choose a frontcover with your own choice of material and color.