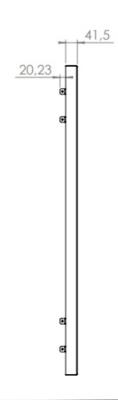

# Frontcover for public displays

Used in markets like menuboards, retail, conference rooms and lobbies. Our own designed non-visible fasteners makes the product very easy to install. Use your creative ideas and choose a frontcover with your own choice of material and color.



### **TECHNICAL DRAWING**







## **SPECIFICATION**

#### **Features**

- Easy Mounting
- · Allows both lanscape and portait mode
- Use other materials like brass and Stainless
- · Option to add different types of foils

## **Material options**

- Stainless
- Brass
- Foil

## **Powder coating options**

- Black, RAL 9005str
- White, RAL 9003str
- · Custom color upon request

## Part number & Description

• FC4921-0101-02

Frontcover, Portrait / Landscape, Black