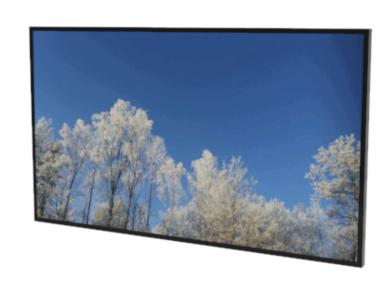

# Frontcover for public displays

Used in markets like menuboards, retail, conference rooms and lobbies. Our own designed non-visible fasteners makes the product very easy to install. Use your creative ideas and choose a frontcover with your own choice of material and color.