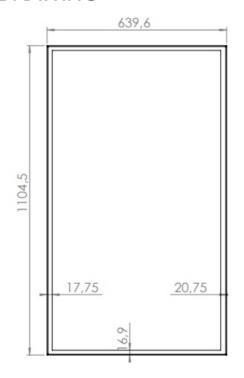

# Frontcover for public displays

Used in markets like menuboards, retail, conference rooms and lobbies. Our own designed non-visible fasteners makes the product very easy to install. Use your creative ideas and choose a frontcover with your own choice of material and color.



### **TECHNICAL DRAWING**







## **SPECIFICATION**

#### **Features**

- Easy Mounting
- · Allows both lanscape and portait mode
- Use other materials like brass and Stainless
- · Option to add different types of foils

## **Material options**

- Stainless
- Brass
- Foil

## **Powder coating options**

- Black, RAL 9005str
- White, RAL 9003str
- · Custom color upon request

## Part number & Description

• FC4921-0101-02

Frontcover, Portrait / Landscape, Black