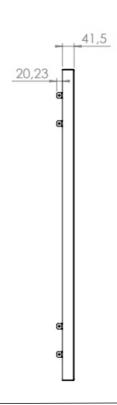

# Frontcover for public displays

Used in markets like menuboards, retail, conference rooms and lobbies. Our own designed non-visible fasteners makes the product very easy to install. Use your creative ideas and choose a frontcover with your own choice of material and color.



#### **TECHNICAL DRAWING**







# **SPECIFICATION**

#### **Features**

- Easy Mounting
- · Allows both lanscape and portait mode
- Use other materials like brass and Stainless
- · Option to add different types of foils

### **Material options**

- Stainless
- Brass
- Foil

## **Powder coating options**

- Black, RAL 9005str
- White, RAL 9003str
- · Custom color upon request

# Part number & Description

• FC4921-0101-01

Frontcover, Portrait / Landscape, White