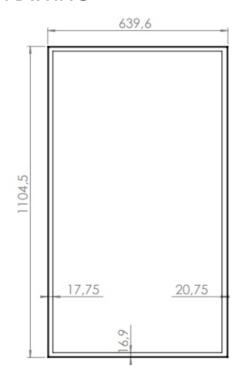

# Frontcover for public displays

Used in markets like menuboards, retail, conference rooms and lobbies. Our own designed non-visible fasteners makes the product very easy to install. Use your creative ideas and choose a frontcover with your own choice of material and color.



#### **TECHNICAL DRAWING**







# **SPECIFICATION**

#### **Features**

- Easy Mounting
- · Allows both lanscape and portait mode
- Use other materials like brass and Stainless
- · Option to add different types of foils

### **Material options**

- Stainless
- Brass
- Foil

## **Powder coating options**

- Black, RAL 9005str
- White, RAL 9003str
- · Custom color upon request

# Part number & Description

• FC4921-0101-01

Frontcover, Portrait / Landscape, White