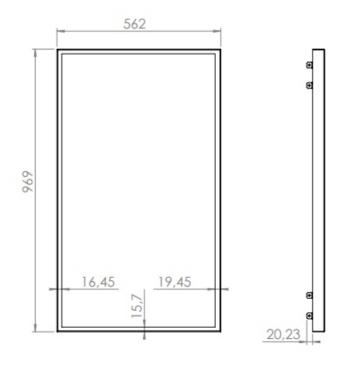

# Frontcover for public displays

Used in markets like menuboards, retail, conference rooms and lobbies. Our own designed non-visible fasteners makes the product very easy to install. Use your creative ideas and choose a frontcover with your own choice of material and color.



### **TECHNICAL DRAWING**





## **SPECIFICATION**

#### **Features**

- Easy Mounting
- · Allows both lanscape and portait mode
- Use other materials like brass and Stainless
- · Option to add different types of foils

## **Material options**

- Stainless
- Brass
- Foil

## **Powder coating options**

- Black, RAL 9005str
- White, RAL 9003str
- · Custom color upon request

## Part number & Description

• FC4321-0101-02

Frontcover, Portrait / Landscape, Black