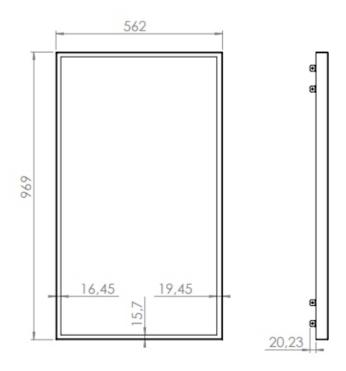

# Frontcover for public displays

Used in markets like menuboards, retail, conference rooms and lobbies. Our own designed non-visible fasteners makes the product very easy to install. Use your creative ideas and choose a frontcover with your own choice of material and color.



### **TECHNICAL DRAWING**





## **SPECIFICATION**

#### **Features**

- Easy Mounting
- · Allows both lanscape and portait mode
- Use other materials like brass and Stainless
- · Option to add different types of foils

## **Material options**

- Stainless
- Brass
- Foil

## **Powder coating options**

- Black, RAL 9005str
- White, RAL 9003str
- · Custom color upon request

## Part number & Description

• FC4321-0101-01

Frontcover, Portrait / Landscape, White