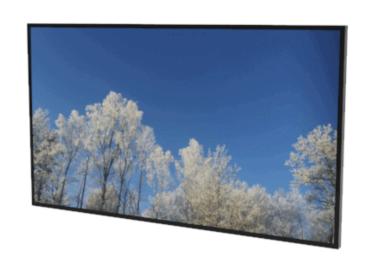

# Frontcover for public displays

Used in markets like menuboards, retail, conference rooms and lobbies. Our own designed non-visible fasteners makes the product very easy to install. Use your creative ideas and choose a frontcover with your own choice of material and color.