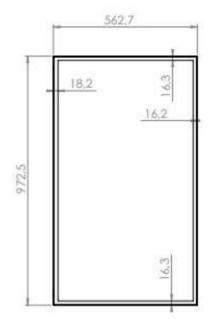

# Frontcover for public displays

Used in markets like menuboards, retail, conference rooms and lobbies. Our own designed non-visible fasteners makes the product very easy to install. Use your creative ideas and choose a frontcover with your own choice of material and color.



#### **TECHNICAL DRAWING**







## **SPECIFICATION**

#### **Features**

- Easy Mounting
- · Allows both lanscape and portait mode
- Use other materials like brass and Stainless
- · Option to add different types of foils

#### **Material options**

### **Display**

- Stainless
- Brass
- Foil

Samsung QMR/QBR/QHR

#### **Powder coating options**

- Black, RAL 9005str
- White, RAL 9003str
- Custom color upon request

#### Part number & Description

• FC4312-0101-02 Frontcover, QM43R/QB43R/QH43R, Portrait / Landscape, Black