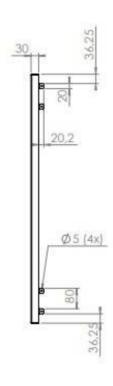

# Frontcover for public displays

Used in markets like menuboards, retail, conference rooms and lobbies. Our own designed non-visible fasteners makes the product very easy to install. Use your creative ideas and choose a frontcover with your own choice of material and color.



#### **TECHNICAL DRAWING**







## **SPECIFICATION**

#### **Features**

- Easy Mounting
- · Allows both lanscape and portait mode
- Use other materials like brass and Stainless
- · Option to add different types of foils

#### **Material options**

### **Display**

- Stainless
- Brass
- Foil

Samsung QMR/QBR/QHR

#### **Powder coating options**

- Black, RAL 9005str
- White, RAL 9003str
- Custom color upon request

#### Part number & Description

• FC4312-0101-02 Frontcover, QM43R/QB43R/QH43R, Portrait / Landscape, Black