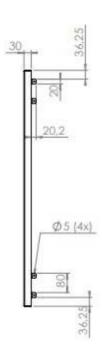

# Frontcover for public displays

Used in markets like menuboards, retail, conference rooms and lobbies. Our own designed non-visible fasteners makes the product very easy to install. Use your creative ideas and choose a frontcover with your own choice of material and color.



### **TECHNICAL DRAWING**







## **SPECIFICATION**

#### **Features**

- Easy Mounting
- · Allows both lanscape and portait mode
- Use other materials like brass and Stainless
- · Option to add different types of foils

## **Material options**

- Stainless
- Brass
- Foil

## **Powder coating options**

- Black, RAL 9005str
- White, RAL 9003str
- · Custom color upon request

## Part number & Description

• FC4312-0101-01

Frontcover, Portrait / Landscape, White