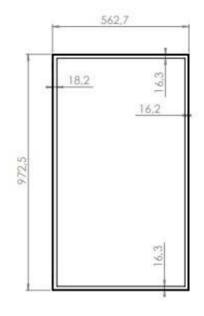

# Frontcover for public displays

Used in markets like menuboards, retail, conference rooms and lobbies. Our own designed non-visible fasteners makes the product very easy to install. Use your creative ideas and choose a frontcover with your own choice of material and color.



### **TECHNICAL DRAWING**







## **SPECIFICATION**

#### **Features**

- Easy Mounting
- · Allows both lanscape and portait mode
- Use other materials like brass and Stainless
- · Option to add different types of foils

## **Material options**

- Stainless
- Brass
- Foil

## **Powder coating options**

- Black, RAL 9005str
- White, RAL 9003str
- · Custom color upon request

## Part number & Description

• FC4312-0101-01

Frontcover, Portrait / Landscape, White