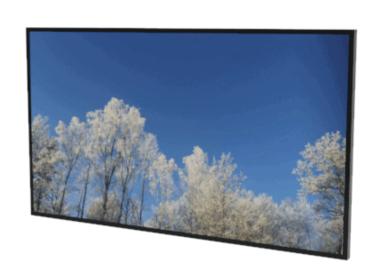

# Frontcover for public displays

Used in markets like menuboards, retail, conference rooms and lobbies. Our own designed non-visible fasteners makes the product very easy to install. Use your creative ideas and choose a frontcover with your own choice of material and color.