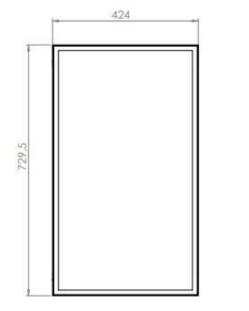

# Frontcover for public displays

Used in markets like menuboards, retail, conference rooms and lobbies. Our own designed non-visible fasteners makes the product very easy to install. Use your creative ideas and choose a frontcover with your own choice of material and color.



### **TECHNICAL DRAWING**







## **SPECIFICATION**

#### **Features**

- Easy Mounting
- · Allows both lanscape and portait mode
- Use other materials like brass and Stainless
- · Option to add different types of foils

## **Material options**

- Stainless
- Brass
- Foil

## **Powder coating options**

- Black, RAL 9005str
- White, RAL 9003str
- · Custom color upon request

## Part number & Description

• FC3212-0101-02

Frontcover, Portrait / Landscape, Black