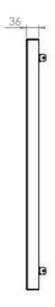

# Frontcover for public displays

Used in markets like menuboards, retail, conference rooms and lobbies. Our own designed non-visible fasteners makes the product very easy to install. Use your creative ideas and choose a frontcover with your own choice of material and color.



### **TECHNICAL DRAWING**







## **SPECIFICATION**

#### **Features**

- Easy Mounting
- · Allows both lanscape and portait mode
- Use other materials like brass and Stainless
- · Option to add different types of foils

## **Material options**

- Stainless
- Brass
- Foil

## **Powder coating options**

- Black, RAL 9005str
- White, RAL 9003str
- · Custom color upon request

## Part number & Description

• FC3212-0101-02

Frontcover, Portrait / Landscape, Black