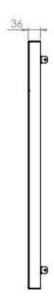

# Frontcover for public displays

Used in markets like menuboards, retail, conference rooms and lobbies. Our own designed non-visible fasteners makes the product very easy to install. Use your creative ideas and choose a frontcover with your own choice of material and color.



### **TECHNICAL DRAWING**







## **SPECIFICATION**

#### **Features**

- Easy Mounting
- · Allows both lanscape and portait mode
- Use other materials like brass and Stainless
- · Option to add different types of foils

## **Material options**

- Stainless
- Brass
- Foil

## **Powder coating options**

- Black, RAL 9005str
- White, RAL 9003str
- · Custom color upon request

## Part number & Description

• FC3212-0101-01

Frontcover, Portrait / Landscape, White