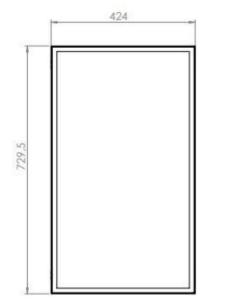

# Frontcover for public displays

Used in markets like menuboards, retail, conference rooms and lobbies. Our own designed non-visible fasteners makes the product very easy to install. Use your creative ideas and choose a frontcover with your own choice of material and color.



### **TECHNICAL DRAWING**







## **SPECIFICATION**

#### **Features**

- Easy Mounting
- · Allows both lanscape and portait mode
- Use other materials like brass and Stainless
- · Option to add different types of foils

## **Material options**

- Stainless
- Brass
- Foil

## **Powder coating options**

- Black, RAL 9005str
- White, RAL 9003str
- · Custom color upon request

## Part number & Description

• FC3212-0101-01

Frontcover, Portrait / Landscape, White