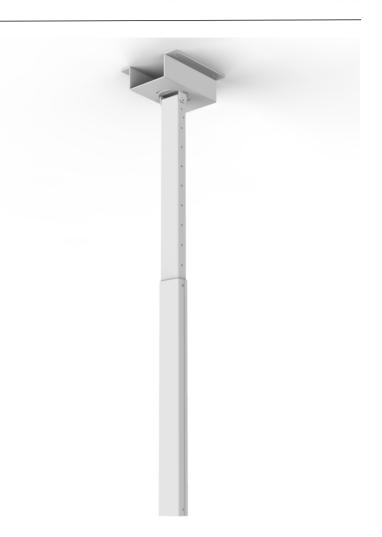

# Ceiling mount for ceiling casing

All our ceiling casing are designed to be used with our custom made telescope pipe. Adjustable in different length and the displays can be swiveled in different directions. The telescope is designed with an openable cover to make it easy for cable management.

#### **Features**

- No visible cables
- · Openable cover for cable management
- · Adjustable in different length
- · Adjustable telescope length between 65110cm
- · Black and White as standard colors
- · Custom colors upon request
- Extend with our extension pipe