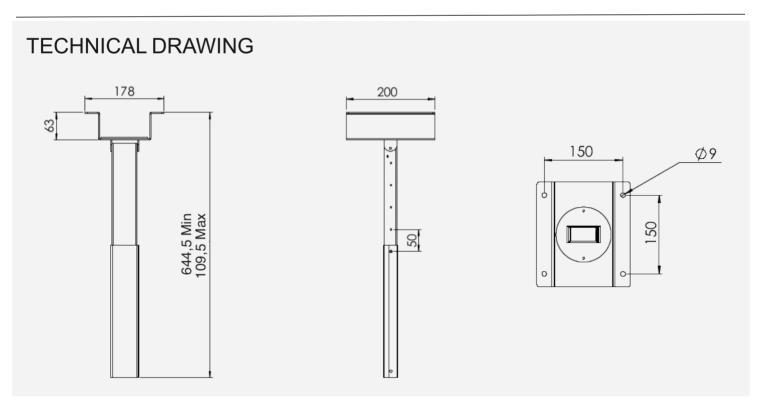

#### **Features**

- No visible cables
- · Openable cover for cable management
- · Adjustable in different length
- · Adjustable telescope length between 65110cm
- · Black and White as standard colors
- · Custom colors upon request
- Extend with our extension pipe

#### **Part number & Description**

• CM6500-0101-01P Ceiling Mount and Telescope pipe, 65-110cm, White