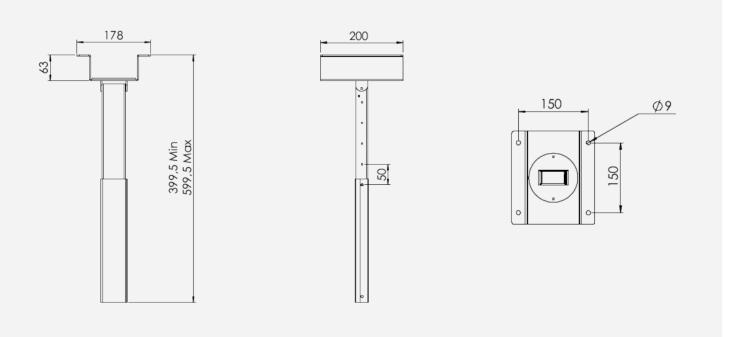

# HIND CEILING MOUNTAND TELESCOPE PIPE 40-60CM

## Ceiling mount for ceiling casing

All our ceiling casing are designed to be used with our custom made telescope pipe. Adjustable in different length and the displays can be swiveled in different directions. The telescope is designed with an openable cover to make it easy for cable management.



#### **TECHNICAL DRAWING**





### SPECIFICATION

#### Features

- No visible cables
- Openable cover for cable management
- · Adjustable in different length
- Adjustable telescope between 4060cm
- Black and white as standard colors
- Custom colors upon request
- · Extend with our extension pipe

#### **Material options**

Powder coated metal

#### **Casing options**

• All ceiling casings

#### Powder coating colors

- Black, RAL 9005str
- White, RAL 9003str
- Custom color upon request

#### Part number & Description

CM3500-0101-02P Ceiling Mount and Telescope pipe, 40-60cm, Black