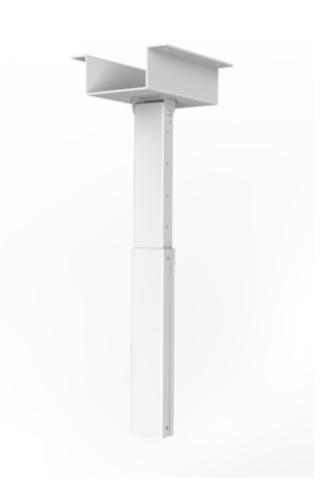

# Ceiling mount for ceiling casing

All our ceiling casing are designed to be used with our custom made telescope pipe. Adjustable in different length and the displays can be swiveled in different directions. The telescope is designed with an openable cover to make it easy for cable management.

#### **Features**

- No visible cables
- · Openable cover for cable management
- · Adjustable in different length
- · Adjustable telescope between 4060cm
- · Black and white as standard colors
- · Custom colors upon request
- · Extend with our extension pipe

#### Part number & Description

CM3500-0101-01P Ceiling Mount and Telescope pipe, 40-60cm, White