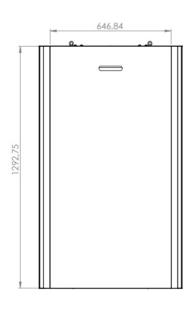

# Light up your store window

HI-ND Ceiling casing designed for LG High brightness monitors in 49" and 55" size. The Product is designed to be used with our standard telescope and extension pipe. But it is also prepared to be used with Wires. It comes in black and White color as standard and only availble in portrait mode. With only 100mm width and chambered edges the Products gives a very thin look.



#### **TECHNICAL DRAWING**









# **SPECIFICATION**

#### **Features**

- Only 100mm width
- Portrait mode only
- · Black and White color as standard
- · All cables are hidden
- Clean backside
- · Chambered edges

#### **Material options**

### **Display options**

Powder coated metal

LGX2E

#### **Powder coating colors**

- Black, RAL 9005str
- White, RAL 9003str
- · Custom color upon request

## Part number & Description

CC5525-5001-02

Ceiling casing, Portrait, no tilt, Black