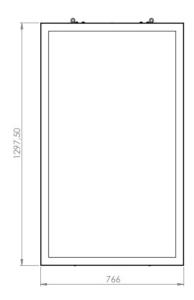

# Light up your store window

HI-ND Ceiling casing designed for LG High brightness monitors in 49" and 55" size. The Product is designed to be used with our standard telescope and extension pipe. But it is also prepared to be used with Wires. It comes in black and White color as standard and only availble in portrait mode. With only 100mm width and chambered edges the Products gives a very thin look.



#### **TECHNICAL DRAWING**









# **SPECIFICATION**

#### **Features**

- Only 100mm width
- Portrait mode only
- · Black and White color as standard
- · All cables are hidden
- Clean backside
- · Chambered edges

#### **Material options**

### **Display options**

Powder coated metal

LGX2E

#### **Powder coating colors**

- Black, RAL 9005str
- White, RAL 9003str
- · Custom color upon request

## Part number & Description

CC5525-5001-02

Ceiling casing, Portrait, no tilt, Black