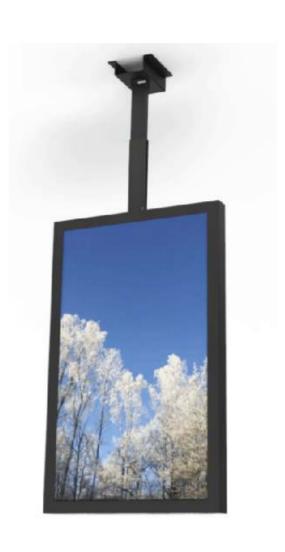

# Light up your store window

HI-ND Ceiling casing designed for LG High brightness monitors in 49" and 55" size. The Product is designed to be used with our standard telescope and extension pipe. But it is also prepared to be used with Wires. It comes in black and White color as standard and only availble in portrait mode. With only 100mm width and chambered edges the Products gives a very thin look.

#### **Features**

- Only 100mm width
- Portrait mode only
- · Black and White color as standard
- · All cables are hidden
- Clean backside
- · Chambered edges