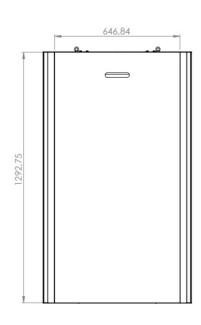

# Light up your store window

HI-ND Ceiling casing designed for LG High brightness monitors in 49" and 55" size. The Product is designed to be used with our standard telescope and extension pipe. But it is also prepared to be used with Wires. It comes in black and White color as standard and only availble in portrait mode. With only 100mm width and chambered edges the Products gives a very thin look.



#### **TECHNICAL DRAWING**









## **SPECIFICATION**

#### **Features**

- Only 100mm width
- Portrait mode only
- · Black and White color as standard
- · All cables are hidden
- Clean backside
- · Chambered edges

### **Material options**

### **Display options**

Powder coated metal

LGX2E

### **Powder coating colors**

- Black, RAL 9005str
- White, RAL 9003str
- · Custom color upon request

## Part number & Description

CC5525-5001-01

Ceiling casing, Portrait, no tilt, White