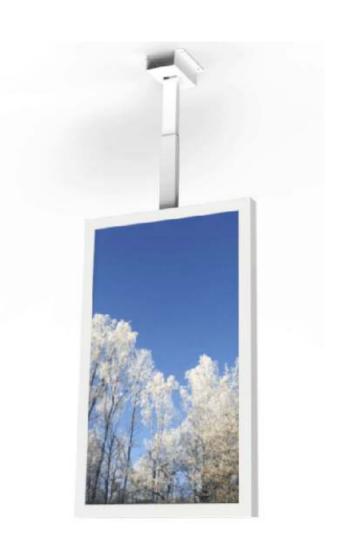

# Light up your store window

HI-ND Ceiling casing designed for LG High brightness monitors in 49" and 55" size. The Product is designed to be used with our standard telescope and extension pipe. But it is also prepared to be used with Wires. It comes in black and White color as standard and only availble in portrait mode. With only 100mm width and chambered edges the Products gives a very thin look.