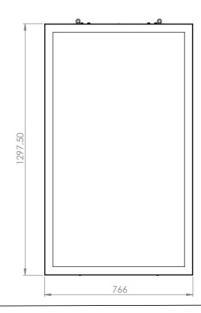

# Light up your store window

HI-ND Ceiling casing designed for LG High brightness monitors in 49" and 55" size. The Product is designed to be used with our standard telescope and extension pipe. But it is also prepared to be used with Wires. It comes in black and White color as standard and only availble in portrait mode. With only 100mm width and chambered edges the Products gives a very thin look.



#### **TECHNICAL DRAWING**









## **SPECIFICATION**

#### **Features**

- Only 100mm width
- Portrait mode only
- · Black and White color as standard
- · All cables are hidden
- Clean backside
- · Chambered edges

### **Material options**

### **Display options**

Powder coated metal

LGX2E

### **Powder coating colors**

- Black, RAL 9005str
- White, RAL 9003str
- · Custom color upon request

## Part number & Description

CC5525-5001-01

Ceiling casing, Portrait, no tilt, White