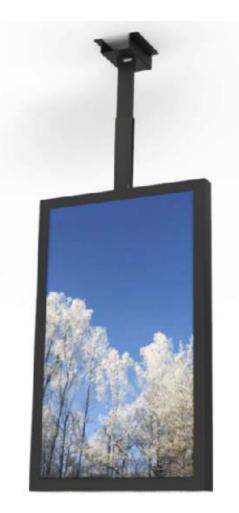

# HIND CEILING CASING SAMSUNG OMN 55"

## Light up your store window

HI-ND Ceiling casing designed for Samsung OMN displays in 46" and 55" size. The Product is designed to be used with our standard telescope and extension pipe. But it is also prepared to be used with Wires. It comes in black and White color as standard and only availble in portrait mode. With only 60mm width and chambered edges the Products give a very thin look.