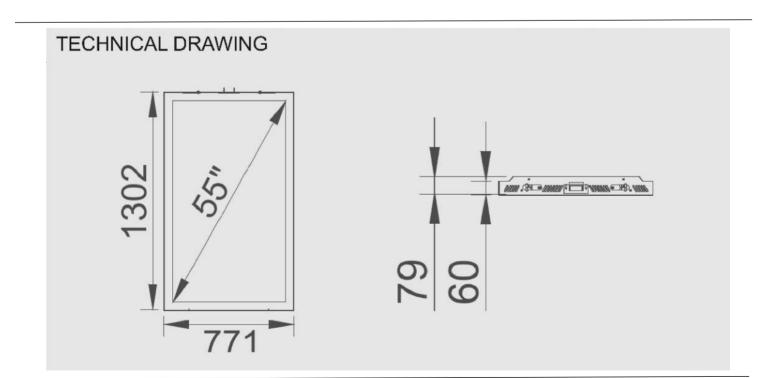

### SPECIFICATION

#### Features

- No visible cables
- Clean backside
- · Cable outlets on top
- · Optimized air ventilation for portrait mode
- Chambered edges
- Choose between Ceiling mount or wire
- Only 60mm thin