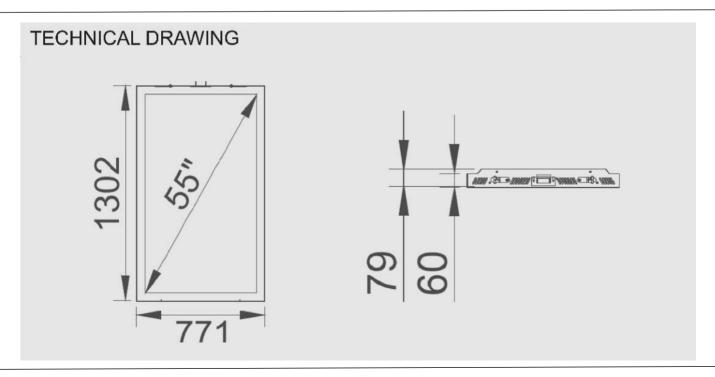

## **SPECIFICATION**

#### **Features**

- No visible cables
- Clean backside
- · Cable outlets on top
- · Optimized air ventilation for portrait mode
- Chambered edges
- · Choose between Ceiling mount or wire
- Only 60mm thin