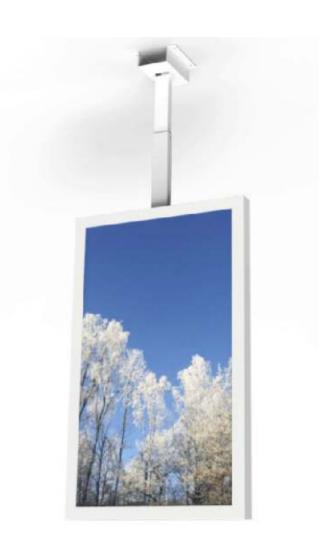

# Light up your store window

HI-ND Ceiling casing designed for Samsung OMN displays in 46" and 55" size. The Product is designed to be used with our standard telescope and extension pipe. But it is also prepared to be used with Wires. It comes in black and White color as standard and only availble in portrait mode. With only 60mm width and chambered edges the Products give a very thin look.

#### **Features**

- No visible cables
- Clean backside
- · Cable outlets on top
- · Optimized air ventilation for portrait mode
- Chambered edges
- · Choose between Ceiling mount or wire
- Only 60mm thin