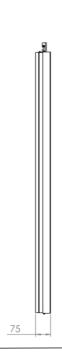

## **CEILING CASING 55" PORTRAIT**

# **Ceiling casing**

Light up your store window. Our ceiling casing is designed for information and advertising in store windows and public spaces. With chambered edges and a clean backside will fit in to various environments. No visible cables and easy to install. Create your own style with different colors of powder coating.



#### **TECHNICAL DRAWING**









## **SPECIFICATION**

#### **Features**

- No visible cables
- · Covered from side and back
- · Cable outlets on top
- · Optimized air ventilation for portrait mode
- Chambered edges

## **Mounting option**

## **Display options**

- Ceiling mount
- Wire

Samsung and LG

## **Powder coating colors**

- Black, RAL 9005str
- White, RAL 9003str
- Custom color upon request

## Part number & Description

• CC5500-5001-02

Ceiling casing, Portrait, Black