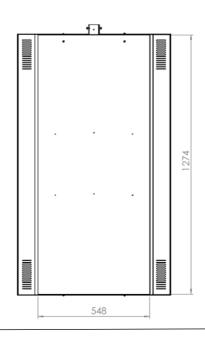

## **CEILING CASING 55" PORTRAIT**

# **Ceiling casing**

Light up your store window. Our ceiling casing is designed for information and advertising in store windows and public spaces. With chambered edges and a clean backside will fit in to various environments. No visible cables and easy to install. Create your own style with different colors of powder coating.



#### **TECHNICAL DRAWING**









## **SPECIFICATION**

#### **Features**

- No visible cables
- · Covered from side and back
- · Cable outlets on top
- · Optimized air ventilation for portrait mode
- Chambered edges

## **Mounting option**

## **Display options**

- Ceiling mount
- Wire

Samsung and LG

## **Powder coating colors**

- Black, RAL 9005str
- White, RAL 9003str
- Custom color upon request

## Part number & Description

• CC5500-5001-02

Ceiling casing, Portrait, Black