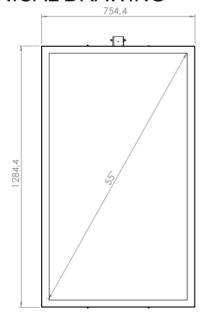

## **CEILING CASING 55" PORTRAIT**

# **Ceiling casing**

Light up your store window. Our ceiling casing is designed for information and advertising in store windows and public spaces. With chambered edges and a clean backside will fit in to various environments. No visible cables and easy to install. Create your own style with different colors of powder coating.



#### **TECHNICAL DRAWING**









## **SPECIFICATION**

#### **Features**

- No visible cables
- · Covered from side and back
- · Cable outlets on top
- · Optimized air ventilation for portrait mode
- Chambered edges

## **Mounting option**

## **Display options**

- Ceiling mount
- Wire

Samsung and LG

## **Powder coating colors**

- Black, RAL 9005str
- White, RAL 9003str
- Custom color upon request

## Part number & Description

• CC5500-5001-02

Ceiling casing, Portrait, Black