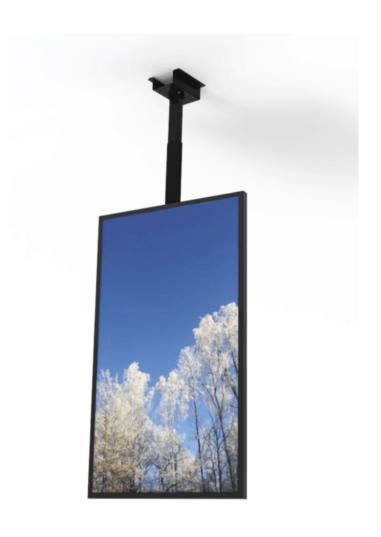

## **CEILING CASING 55" PORTRAIT**

# **Ceiling casing**

Light up your store window. Our ceiling casing is designed for information and advertising in store windows and public spaces. With chambered edges and a clean backside will fit in to various environments. No visible cables and easy to install. Create your own style with different colors of powder coating.