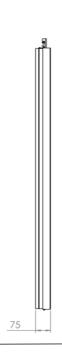

## **CEILING CASING 55" PORTRAIT**

# **Ceiling casing**

Light up your store window. Our ceiling casing is designed for information and advertising in store windows and public spaces. With chambered edges and a clean backside will fit in to various environments. No visible cables and easy to install. Create your own style with different colors of powder coating.



#### **TECHNICAL DRAWING**









## **SPECIFICATION**

#### **Features**

- No visible cables
- · Covered from side and back
- · Cable outlets on top
- · Optimized air ventilation for portrait mode
- Chambered edges

## **Mounting option**

## **Display options**

- Ceiling mount
- Wire

Samsung and LG

## **Powder coating colors**

- Black, RAL 9005str
- White, RAL 9003str
- Custom color upon request

## Part number & Description

CC5500-5001-01

Ceiling casing, Portrait, White