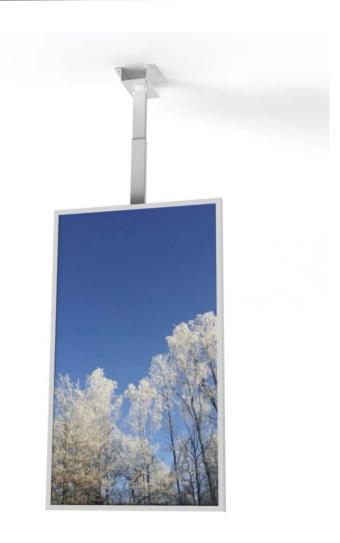

## **CEILING CASING 55" PORTRAIT**

# **Ceiling casing**

Light up your store window. Our ceiling casing is designed for information and advertising in store windows and public spaces. With chambered edges and a clean backside will fit in to various environments. No visible cables and easy to install. Create your own style with different colors of powder coating.