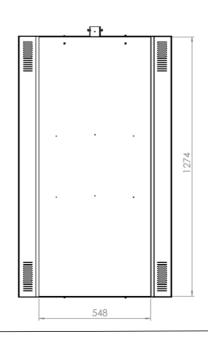

## **SPECIFICATION**

#### **Features**

- No visible cables
- · Covered from side and back
- · Cable outlets on top
- · Optimized air ventilation for portrait mode
- Chambered edges