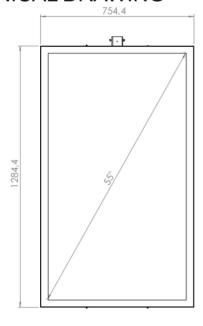

## **CEILING CASING 55" PORTRAIT**

# **Ceiling casing**

Light up your store window. Our ceiling casing is designed for information and advertising in store windows and public spaces. With chambered edges and a clean backside will fit in to various environments. No visible cables and easy to install. Create your own style with different colors of powder coating.



#### **TECHNICAL DRAWING**









## **SPECIFICATION**

#### **Features**

- No visible cables
- · Covered from side and back
- · Cable outlets on top
- · Optimized air ventilation for portrait mode
- Chambered edges

## **Mounting option**

## **Display options**

- Ceiling mount
- Wire

Samsung and LG

## **Powder coating colors**

- Black, RAL 9005str
- White, RAL 9003str
- Custom color upon request

## Part number & Description

CC5500-5001-01

Ceiling casing, Portrait, White