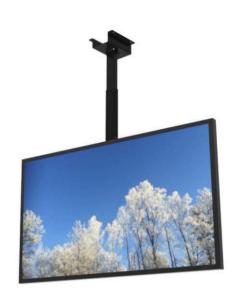

## **CEILING CASING 55" LANDSCAPE**

# **Ceiling casing**

Light up your store window. Our ceiling casing is designed for information and advertising in store windows and public spaces. With chambered edges and a clean backside will fit in to various environments. No visible cables and easy to install. Create your own style with different colors of powder coating.