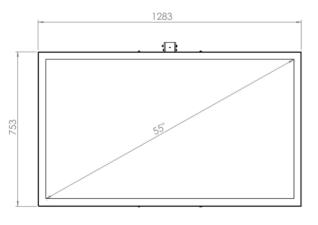

## **CEILING CASING 55" LANDSCAPE**

# **Ceiling casing**

Light up your store window. Our ceiling casing is designed for information and advertising in store windows and public spaces. With chambered edges and a clean backside will fit in to various environments. No visible cables and easy to install. Create your own style with different colors of powder coating.



#### **TECHNICAL DRAWING**









## **SPECIFICATION**

#### **Features**

- No visible cables
- · Covered from side and back
- · Cable outlets on top
- · Optimized air ventilation for landscape mode
- Chambered edges

## **Mounting option**

## **Display options**

- · Ceiling mount
- Wire

· Samsung and LG

## **Powder coating colors**

- Black, RAL 9005str
- White, RAL 9003str
- Custom color upon request

## Part number & Description

• CC5500-0101-02

Ceiling casing, Landscape, Black