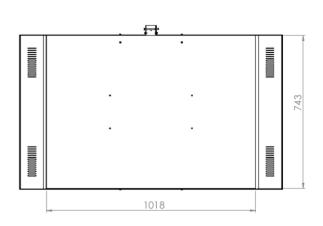

#### **TECHNICAL DRAWING**

#### **Features**

- No visible cables
- · Covered from side and back
- · Cable outlets on top
- · Optimized air ventilation for landscape mode
- Chambered edges