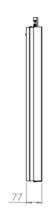

## **CEILING CASING 55" LANDSCAPE**

# **Ceiling casing**

Light up your store window. Our ceiling casing is designed for information and advertising in store windows and public spaces. With chambered edges and a clean backside will fit in to various environments. No visible cables and easy to install. Create your own style with different colors of powder coating.



#### **TECHNICAL DRAWING**









## **SPECIFICATION**

#### **Features**

- No visible cables
- · Covered from side and back
- · Cable outlets on top
- · Optimized air ventilation for landscape mode
- Chambered edges

## **Mounting option**

## **Display options**

- · Ceiling mount
- Wire

· Samsung and LG

## **Powder coating colors**

- Black, RAL 9005str
- White, RAL 9003str
- Custom color upon request

## Part number & Description

• CC5500-0101-02

Ceiling casing, Landscape, Black