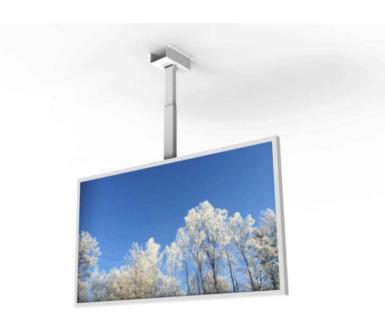

## **CEILING CASING 55" LANDSCAPE**

# Ceiling casing

Light up your store window. Our ceiling casing is designed for information and advertising in store windows and public spaces. With chambered edges and a clean backside will fit in to various environments. No visible cables and easy to install. Create your own style with different colors of powder coating.

## **Display options**

- · Ceiling mount
- Wire

Samsung and LG