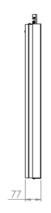

## **CEILING CASING 55" LANDSCAPE**

# Ceiling casing

Light up your store window. Our ceiling casing is designed for information and advertising in store windows and public spaces. With chambered edges and a clean backside will fit in to various environments. No visible cables and easy to install. Create your own style with different colors of powder coating.



#### **TECHNICAL DRAWING**









## **SPECIFICATION**

#### **Features**

- No visible cables
- Covered from side and back
- · Cable outlets on top
- · Optimized air ventilation for landscape mode
- Chambered edges

### **Mounting option**

## **Display options**

- · Ceiling mount
- Wire

Samsung and LG

### **Powder coating colors**

- Black, RAL 9005str
- White, RAL 9003str
- Custom color upon request

## Part number & Description

CC5500-0101-01

Ceiling casing, Landscape, White