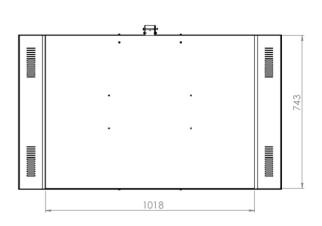

#### **Features**

- No visible cables
- Covered from side and back
- · Cable outlets on top
- · Optimized air ventilation for landscape mode
- Chambered edges