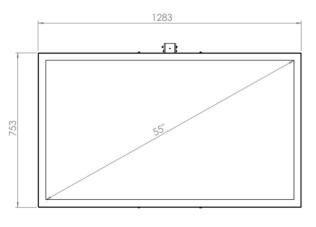

## **CEILING CASING 55" LANDSCAPE**

# Ceiling casing

Light up your store window. Our ceiling casing is designed for information and advertising in store windows and public spaces. With chambered edges and a clean backside will fit in to various environments. No visible cables and easy to install. Create your own style with different colors of powder coating.



#### **TECHNICAL DRAWING**









## **SPECIFICATION**

#### **Features**

- No visible cables
- Covered from side and back
- · Cable outlets on top
- · Optimized air ventilation for landscape mode
- Chambered edges

### **Mounting option**

## **Display options**

- · Ceiling mount
- Wire

Samsung and LG

### **Powder coating colors**

- Black, RAL 9005str
- White, RAL 9003str
- Custom color upon request

## Part number & Description

CC5500-0101-01

Ceiling casing, Landscape, White