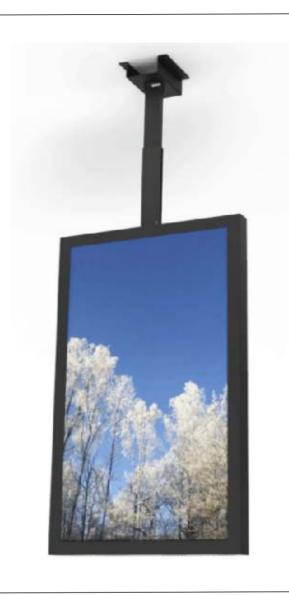

# Light up your store window

HI-ND Ceiling casing designed for LG High brightness monitors in 49" and 55" size. The Product is designed to be used with our standard telescope and extension pipe. But it is also prepared to be used with Wires. It comes in black and White color as standard and only availble in portrait mode. With only 100mm width and chambered edges the Products gives a very thin look.

## Part number & Description

• CC4925-5001-02

Ceiling casing, Portrait, no tilt, Black