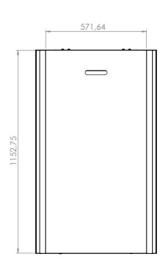

#### **TECHNICAL DRAWING**

#### **Features**

- Only 100mm width
- Portrait mode only
- · Black and White color as standard
- · All cables are hidden
- Clean backside
- · Chambered edges