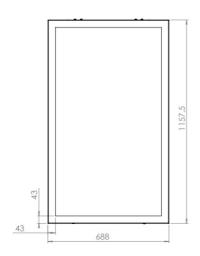

#### **TECHNICAL DRAWING**

#### **Features**

- Only 100mm width
- Portrait mode only
- · Black and White color as standard
- · All cables are hidden
- Clean backside
- · Chambered edges