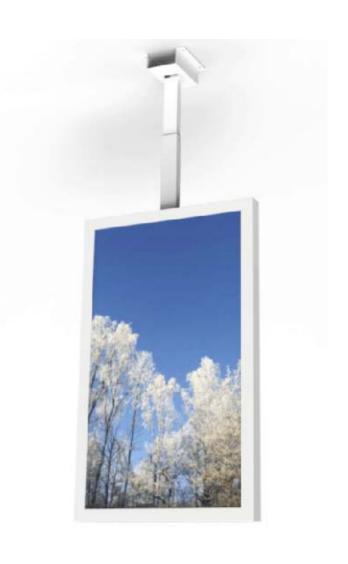

# Light up your store window

HI-ND Ceiling casing designed for LG High brightness monitors in 49" and 55" size. The Product is designed to be used with our standard telescope and extension pipe. But it is also prepared to be used with Wires. It comes in black and White color as standard and only availble in portrait mode. With only 100mm width and chambered edges the Products gives a very thin look.