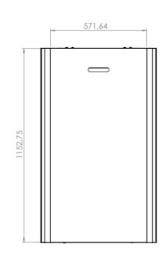

#### **TECHNICAL DRAWING**

#### **Features**

- Only 100mm width
- Portrait mode only
- · Black and White color as standard
- · All cables are hidden
- Clean backside
- Chambered edges