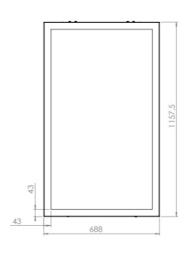

#### **TECHNICAL DRAWING**

#### **Features**

- Only 100mm width
- Portrait mode only
- · Black and White color as standard
- · All cables are hidden
- Clean backside
- Chambered edges