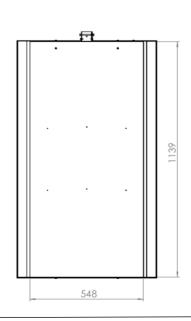

## **CEILING CASING 49" PORTRAIT**

# **Ceiling casing**

Light up your store window. Our ceiling casing is designed for information and advertising in store windows and public spaces. With chambered edges and a clean backside will fit in to various environments. No visible cables and easy to install. Create your own style with different colors of powder coating.



#### **TECHNICAL DRAWING**









## **SPECIFICATION**

#### **Features**

- No visible cables
- · Covered from side and back
- · Cable outlets on top
- · Optimized air ventilation for portrait mode
- Chambered edges

## **Mounting option**

## **Display options**

- Ceiling mount
- Wire

Samsung and LG

## **Powder coating colors**

- Black, RAL 9005str
- White, RAL 9003str
- Custom color upon request

## Part number & Description

• CC4900-5001-02

Ceiling casing, Portrait, Black