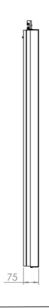

## **CEILING CASING 49" PORTRAIT**

# **Ceiling casing**

Light up your store window. Our ceiling casing is designed for information and advertising in store windows and public spaces. With chambered edges and a clean backside will fit in to various environments. No visible cables and easy to install. Create your own style with different colors of powder coating.



#### **TECHNICAL DRAWING**









## **SPECIFICATION**

#### **Features**

- No visible cables
- · Covered from side and back
- · Cable outlets on top
- · Optimized air ventilation for portrait mode
- Chambered edges

## **Mounting option**

## **Display options**

- Ceiling mount
- Wire

Samsung and LG

## **Powder coating colors**

- Black, RAL 9005str
- White, RAL 9003str
- Custom color upon request

## Part number & Description

• CC4900-5001-02

Ceiling casing, Portrait, Black