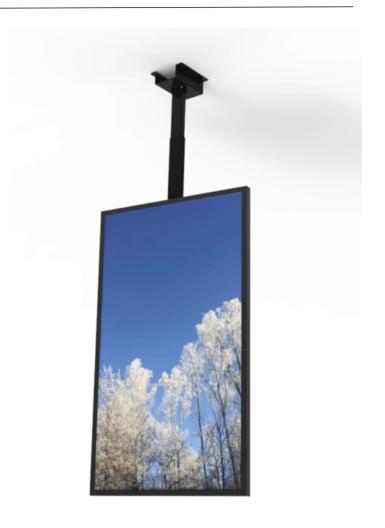

## **CEILING CASING 49" PORTRAIT**

# **Ceiling casing**

Light up your store window. Our ceiling casing is designed for information and advertising in store windows and public spaces. With chambered edges and a clean backside will fit in to various environments. No visible cables and easy to install. Create your own style with different colors of powder coating.