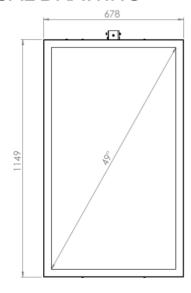

## **CEILING CASING 49" PORTRAIT**

# **Ceiling casing**

Light up your store window. Our ceiling casing is designed for information and advertising in store windows and public spaces. With chambered edges and a clean backside will fit in to various environments. No visible cables and easy to install. Create your own style with different colors of powder coating.



#### **TECHNICAL DRAWING**









## **SPECIFICATION**

#### **Features**

- No visible cables
- · Covered from side and back
- · Cable outlets on top
- · Optimized air ventilation for portrait mode
- Chambered edges

## **Mounting option**

## **Display options**

- Ceiling mount
- Wire

Samsung and LG

## **Powder coating colors**

- Black, RAL 9005str
- White, RAL 9003str
- Custom color upon request

## Part number & Description

• CC4900-5001-02

Ceiling casing, Portrait, Black