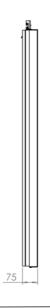

## **CEILING CASING 49" PORTRAIT**

# **Ceiling casing**

Light up your store window. Our ceiling casing is designed for information and advertising in store windows and public spaces. With chambered edges and a clean backside will fit in to various environments. No visible cables and easy to install. Create your own style with different colors of powder coating.



#### **TECHNICAL DRAWING**









## **SPECIFICATION**

#### **Features**

- No visible cables
- · Covered from side and back
- · Cable outlets on top
- · Optimized air ventilation for portrait mode
- Chambered edges

## **Mounting option**

## **Display options**

- · Ceiling mount
- Wire

· Samsung and LG

## **Powder coating colors**

- Black, RAL 9005str
- White, RAL 9003str
- Custom color upon request

## Part number & Description

CC4900-5001-01

Ceiling casing, Portrait, White