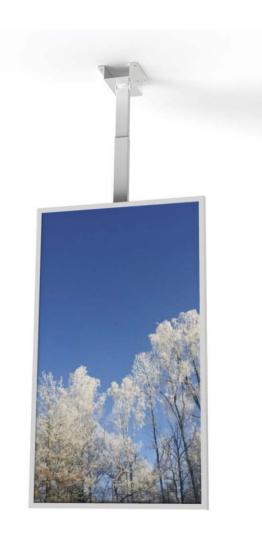

## **CEILING CASING 49" PORTRAIT**

# **Ceiling casing**

Light up your store window. Our ceiling casing is designed for information and advertising in store windows and public spaces. With chambered edges and a clean backside will fit in to various environments. No visible cables and easy to install. Create your own style with different colors of powder coating.