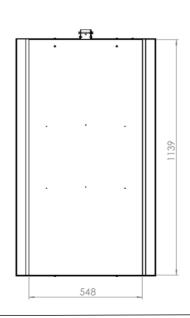

## **CEILING CASING 49" PORTRAIT**

# **Ceiling casing**

Light up your store window. Our ceiling casing is designed for information and advertising in store windows and public spaces. With chambered edges and a clean backside will fit in to various environments. No visible cables and easy to install. Create your own style with different colors of powder coating.



#### **TECHNICAL DRAWING**









## **SPECIFICATION**

#### **Features**

- No visible cables
- · Covered from side and back
- · Cable outlets on top
- · Optimized air ventilation for portrait mode
- Chambered edges

## **Mounting option**

## **Display options**

- · Ceiling mount
- Wire

· Samsung and LG

## **Powder coating colors**

- Black, RAL 9005str
- White, RAL 9003str
- Custom color upon request

## Part number & Description

CC4900-5001-01

Ceiling casing, Portrait, White