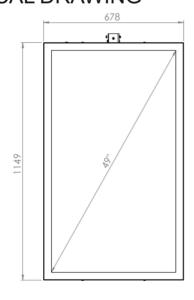

## **CEILING CASING 49" PORTRAIT**

# **Ceiling casing**

Light up your store window. Our ceiling casing is designed for information and advertising in store windows and public spaces. With chambered edges and a clean backside will fit in to various environments. No visible cables and easy to install. Create your own style with different colors of powder coating.



#### **TECHNICAL DRAWING**









## **SPECIFICATION**

#### **Features**

- No visible cables
- · Covered from side and back
- · Cable outlets on top
- · Optimized air ventilation for portrait mode
- Chambered edges

## **Mounting option**

## **Display options**

- · Ceiling mount
- Wire

· Samsung and LG

## **Powder coating colors**

- Black, RAL 9005str
- White, RAL 9003str
- Custom color upon request

## Part number & Description

CC4900-5001-01

Ceiling casing, Portrait, White