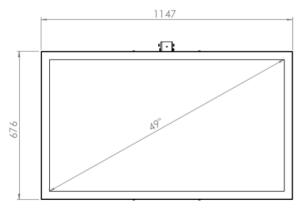

## **CEILING CASING 49" LANDSCAPE**

# Ceiling casing

Light up your store window. Our ceiling casing is designed for information and advertising in store windows and public spaces. With chambered edges and a clean backside will fit in to various environments. No visible cables and easy to install. Create your own style with different colors of powder coating.



#### **TECHNICAL DRAWING**









# **SPECIFICATION**

#### **Features**

- No visible cables
- Covered from side and back
- · Cable outlets on top
- · Optimized air ventilation for landscape mode
- Chambered edges

#### **Mounting option**

### Ceiling mount

Wire

#### **Display options**

· Samsung and LG

#### **Powder coating colors**

- Black, RAL 9005str
- White, RAL 9003str
- Custom color upon request

## Part number & Description

• CC4900-0101-01

Ceiling casing, Landscape, White