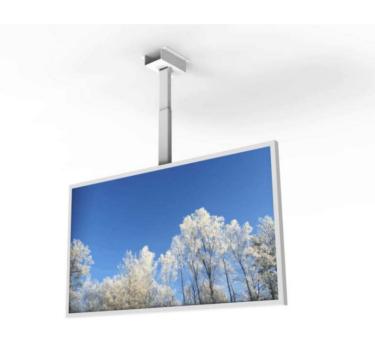

## **CEILING CASING 49" LANDSCAPE**

# Ceiling casing

Light up your store window. Our ceiling casing is designed for information and advertising in store windows and public spaces. With chambered edges and a clean backside will fit in to various environments. No visible cables and easy to install. Create your own style with different colors of powder coating.