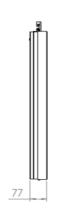

## **CEILING CASING 49" LANDSCAPE**

# Ceiling casing

Light up your store window. Our ceiling casing is designed for information and advertising in store windows and public spaces. With chambered edges and a clean backside will fit in to various environments. No visible cables and easy to install. Create your own style with different colors of powder coating.



#### **TECHNICAL DRAWING**









# **SPECIFICATION**

#### **Features**

- No visible cables
- Covered from side and back
- · Cable outlets on top
- · Optimized air ventilation for landscape mode
- Chambered edges

#### **Mounting option**

### Ceiling mount

Wire

#### **Display options**

· Samsung and LG

#### **Powder coating colors**

- Black, RAL 9005str
- White, RAL 9003str
- Custom color upon request

## Part number & Description

• CC4900-0101-01

Ceiling casing, Landscape, White