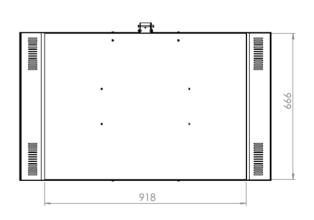

## **CEILING CASING 49" LANDSCAPE**

# Ceiling casing

Light up your store window. Our ceiling casing is designed for information and advertising in store windows and public spaces. With chambered edges and a clean backside will fit in to various environments. No visible cables and easy to install. Create your own style with different colors of powder coating.



#### **TECHNICAL DRAWING**









# **SPECIFICATION**

#### **Features**

- No visible cables
- Covered from side and back
- · Cable outlets on top
- · Optimized air ventilation for landscape mode
- Chambered edges

#### **Mounting option**

### Ceiling mount

Wire

#### **Display options**

· Samsung and LG

#### **Powder coating colors**

- Black, RAL 9005str
- White, RAL 9003str
- Custom color upon request

## Part number & Description

• CC4900-0101-01

Ceiling casing, Landscape, White