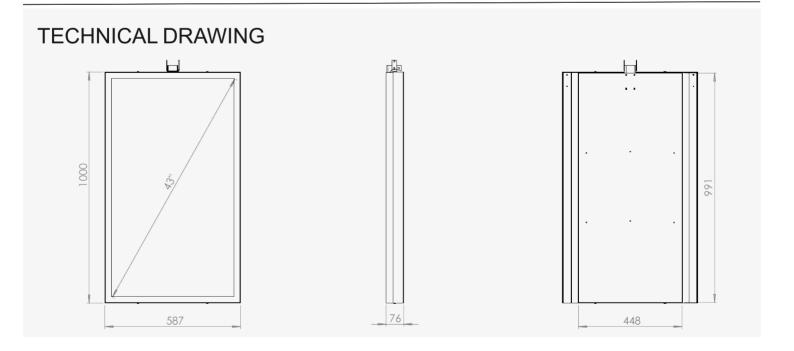

## **CEILING CASING 43" PORTRAIT**

## **Ceiling casing**

**HI**ND

Light up your store window. Our ceiling casing is designed for information and advertising in store windows and public spaces. With chambered edges and a clean backside will fit in to various environments . No visible cables and easy to install. Create your own style with different colors of powder coating.





# **HI**ND

#### HI-ND Sweden AB www.hi-nd.se

## SPECIFICATION

#### Features

- No visible cables
- Covered from side and back
- Cable outlets on top
- · Optimized air ventilation for portrait mode
- Chambered edges

#### **Mounting option**

#### **Display options**

Ceiling mount

Samsung and LG

• Wire

#### Powder coating colors

- Black, RAL 9005str
- White, RAL 9003str
- Custom color upon request

#### Part number & Description

• CC4300-5001-02

### Ceiling casing, Portrait, Black