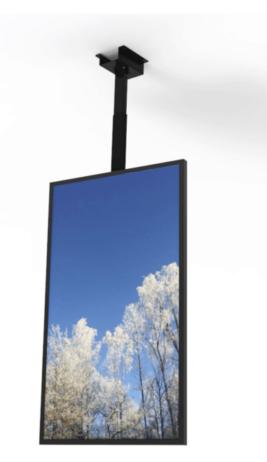

## **Ceiling casing**

**HI**ND

Light up your store window. Our ceiling casing is designed for information and advertising in store windows and public spaces. With chambered edges and a clean backside will fit in to various environments . No visible cables and easy to install. Create your own style with different colors of powder coating.

#### Features

- No visible cables
- Covered from side and back
- Cable outlets on top
- · Optimized air ventilation for portrait mode
- Chambered edges

#### **Display options**

Ceiling mount

Samsung and LG

• Wire