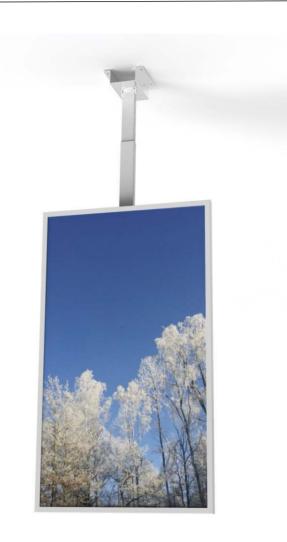

# **Ceiling casing**

Light up your store window. Our ceiling casing is designed for information and advertising in store windows and public spaces. With chambered edges and a clean backside will fit in to various environments. No visible cables and easy to install. Create your own style with different colors of powder coating.

#### **Display options**

- Ceiling mount
- Wire

Samsung and LG