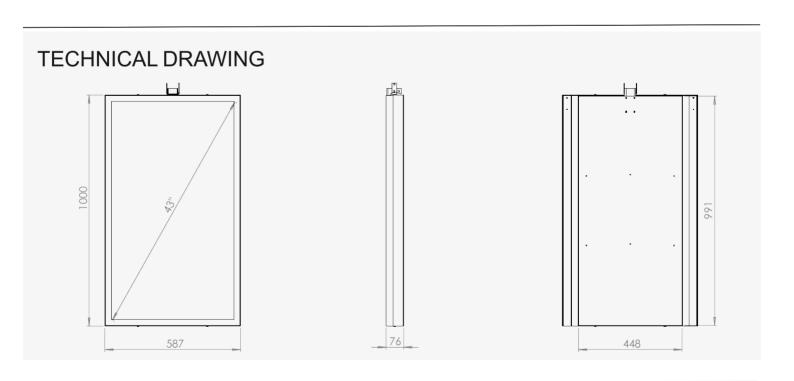

#### **Features**

- No visible cables
- · Covered from side and back
- · Cable outlets on top
- · Optimized air ventilation for portrait mode
- Chambered edges