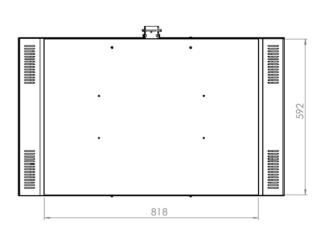

## **CEILING CASING 43" LANDSCAPE**

# Ceiling casing

Light up your store window. Our ceiling casing is designed for information and advertising in store windows and public spaces. With chambered edges and a clean backside will fit in to various environments. No visible cables and easy to install. Create your own style with different colors of powder coating.



#### **TECHNICAL DRAWING**









## **SPECIFICATION**

#### **Features**

- No visible cables
- · Covered from side and back
- · Cable outlets on top
- · Optimized air ventilation for landscape mode
- Chambered edges

### **Mounting option**

# Display options

- Ceiling mount
- Wire

· Samsung and LG

### **Powder coating colors**

- Black, RAL 9005str
- White, RAL 9003str
- Custom color upon request

## Part number & Description

• CC4300-0101-02

Ceiling casing, Landscape, Black