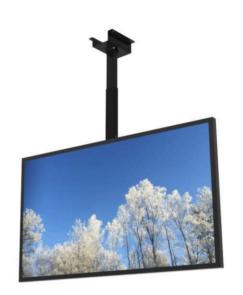

## **CEILING CASING 43" LANDSCAPE**

# Ceiling casing

Light up your store window. Our ceiling casing is designed for information and advertising in store windows and public spaces. With chambered edges and a clean backside will fit in to various environments. No visible cables and easy to install. Create your own style with different colors of powder coating.