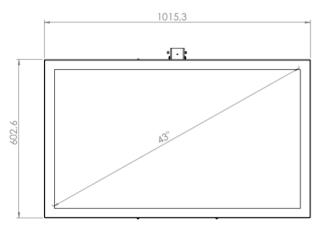

## **CEILING CASING 43" LANDSCAPE**

# Ceiling casing

Light up your store window. Our ceiling casing is designed for information and advertising in store windows and public spaces. With chambered edges and a clean backside will fit in to various environments. No visible cables and easy to install. Create your own style with different colors of powder coating.



#### **TECHNICAL DRAWING**









## **SPECIFICATION**

#### **Features**

- No visible cables
- · Covered from side and back
- · Cable outlets on top
- · Optimized air ventilation for landscape mode
- Chambered edges

### **Mounting option**

# Display options

- Ceiling mount
- Wire

· Samsung and LG

### **Powder coating colors**

- Black, RAL 9005str
- White, RAL 9003str
- Custom color upon request

## Part number & Description

• CC4300-0101-02

Ceiling casing, Landscape, Black