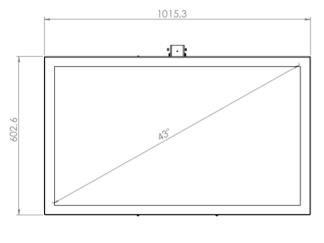

## **CEILING CASING 43" LANDSCAPE**

# Ceiling casing

Light up your store window. Our ceiling casing is designed for information and advertising in store windows and public spaces. With chambered edges and a clean backside will fit in to various environments. No visible cables and easy to install. Create your own style with different colors of powder coating.



#### **TECHNICAL DRAWING**









## **SPECIFICATION**

#### **Features**

- No visible cables
- Covered from side and back
- · Cable outlets on top
- · Optimized air ventilation for landscape mode
- Chambered edges

## **Mounting option**

## **Display options**

- Ceiling mount
- Wire

Samsung and LG

## **Powder coating colors**

- Black, RAL 9005str
- White, RAL 9003str
- · Custom color upon request

### Part number & Description

CC4300-0101-01

Ceiling casing, Landscape, White