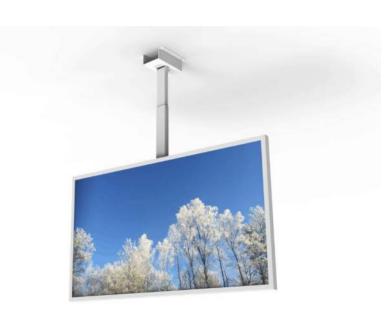

## **CEILING CASING 43" LANDSCAPE**

# Ceiling casing

Light up your store window. Our ceiling casing is designed for information and advertising in store windows and public spaces. With chambered edges and a clean backside will fit in to various environments. No visible cables and easy to install. Create your own style with different colors of powder coating.

## **Display options**

- Ceiling mount
- Wire

Samsung and LG