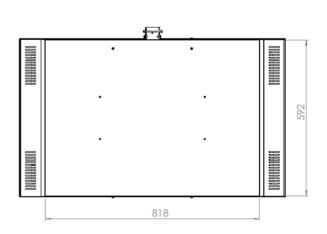

#### **TECHNICAL DRAWING**

## **SPECIFICATION**

#### **Features**

- No visible cables
- Covered from side and back
- · Cable outlets on top
- · Optimized air ventilation for landscape mode
- Chambered edges