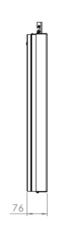

## **CEILING CASING 43" LANDSCAPE**

# Ceiling casing

Light up your store window. Our ceiling casing is designed for information and advertising in store windows and public spaces. With chambered edges and a clean backside will fit in to various environments. No visible cables and easy to install. Create your own style with different colors of powder coating.



#### **TECHNICAL DRAWING**









## **SPECIFICATION**

#### **Features**

- No visible cables
- Covered from side and back
- · Cable outlets on top
- · Optimized air ventilation for landscape mode
- Chambered edges

## **Mounting option**

## **Display options**

- Ceiling mount
- Wire

Samsung and LG

## **Powder coating colors**

- Black, RAL 9005str
- White, RAL 9003str
- · Custom color upon request

### Part number & Description

CC4300-0101-01

Ceiling casing, Landscape, White