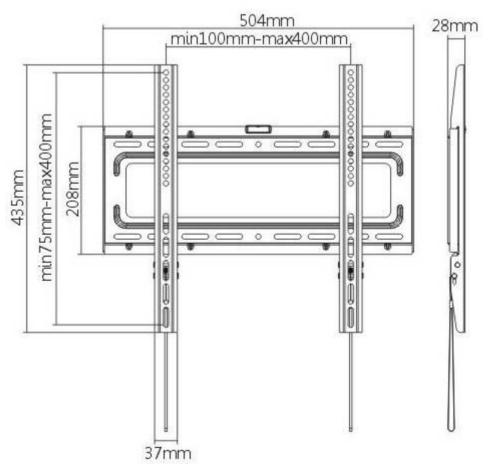

#### **TECHNICAL DRAWING**

#### **Features**

VESA compatible with 200×200 and up to 400×400

• Thickness of 28mm

• Dimension: 28x504x435mm

Max weight: 50Kg

• Screen size: 32" - 55"

| _ | <br>   |     |    |    |
|---|--------|-----|----|----|
|   | $\sim$ | / V | •  | 00 |
|   | -      |     | 14 |    |
|   | <br>•  |     |    | SS |
|   |        |     |    |    |

#### Weight

• 28mm

Max 50Kg