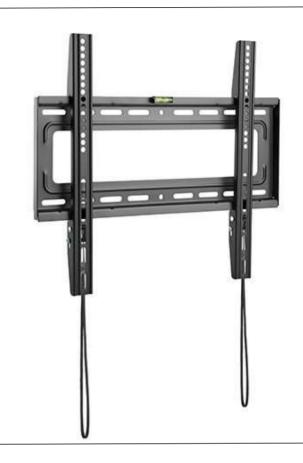

# **WALL MOUNT**

HI-ND Wall mount medium is designed for 32" to 55" monitors to be placed 28mm from the wall. It automatically click-in spring lock with easily-release cord and securely attaches your monitor to the wall. Compatible with VESA hole up to 400 x 400

#### **Features**

VESA compatible with 200×200 and up to 400×400

• Thickness of 28mm

• Dimension: 28x504x435mm

Max weight: 50Kg

• Screen size: 32" - 55"

| _ | <br>   |     |    |    |
|---|--------|-----|----|----|
|   | $\sim$ | / V | •  | 00 |
|   | -      |     | 14 |    |
|   | <br>•  |     |    | SS |
|   |        |     |    |    |

## Part number & Description

• C-WM02-02

Wall Mount, Medium, VESA 200, 300, 400, Black