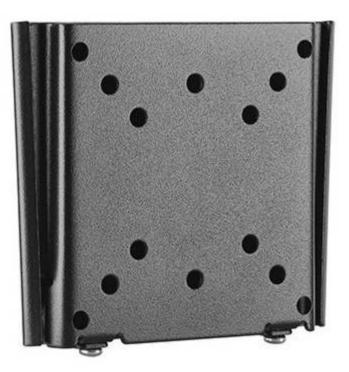

### WALL MOUNT

HI-ND Wall mount small is designed for monitors to be placed just 15mm from the wall. The two pieces design allows easy installation. It supports most 13"-27" monitors up to 30kg. Strength has been tested for a minimum of three times its stated load capacity.