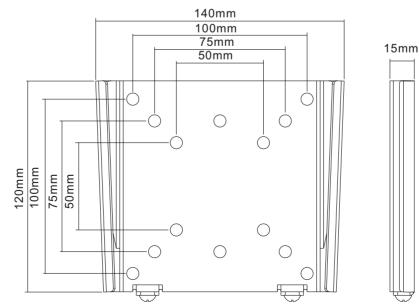

#### **TECHNICAL DRAWING**

#### Features

Thickness

- VESA compatible with 50×50, 75×75 and 100×100
- Slim version 15mm
- Dimension: 15x140x120mm
- Max weight: 30Kg
- Screen size: 13" 27"

|                       | weight                       |  |
|-----------------------|------------------------------|--|
| Only 15mm             | <ul> <li>Max 30Kg</li> </ul> |  |
|                       |                              |  |
| Powder coating colors | Screen option                |  |
| Black                 | • 13" - 27"                  |  |