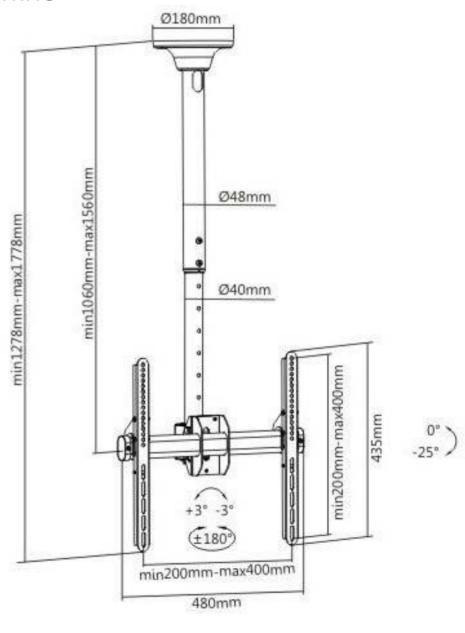

#### IMAGE AND TECHNICAL DRAWING

#### **Features**

- Telescoping height Adjustment from 100cm 160cm
- Free-Tilting Design
- Built-In Level Adjustment
- Cable Management
- VESA 200×200,300,300,400,400