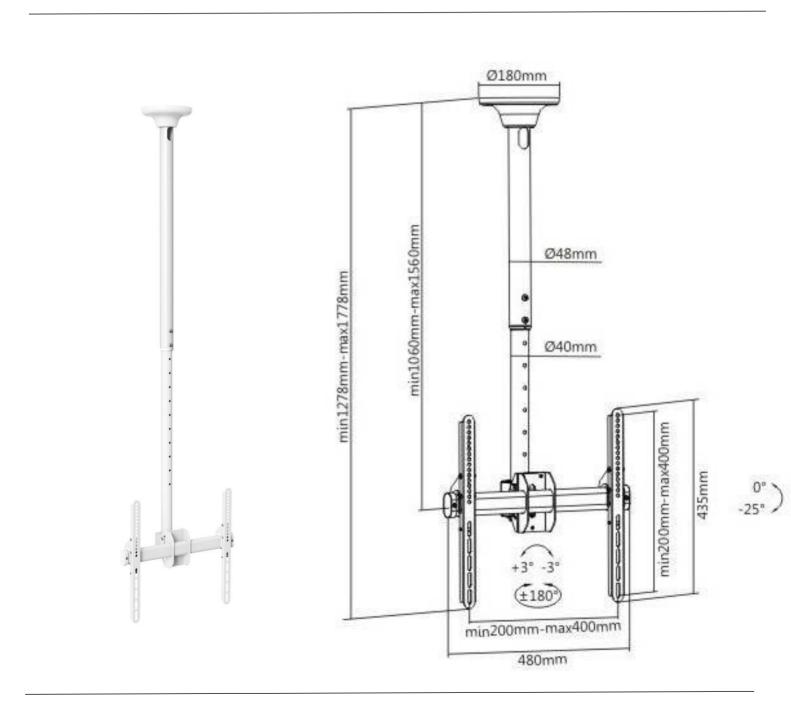

## UNIVERSAL CEILING MOUNT

HI-ND universal ceiling I, is a full-motion ceiling mount including VESA plate to accommodate virtually any 43" – 65" screen up to 50kg. It allows displays to tilt down and swivel around the pole without tools. Features adjustable height for perfect positioning and a wire management channel to hide cables.

## Features

- Telescoping height Adjustment from 100cm 160cm
- Free-Tilting Design
- Built-In Level Adjustment
- Cable Management
- VESA 200×200,300,300,400,400

| Options                                                                 | Weight        |
|-------------------------------------------------------------------------|---------------|
| <ul> <li>Mounting plate for Samsung<br/>QMR in portrait mode</li> </ul> | • Max 50Kg    |
| Powder coating colors                                                   | Screen option |
| Black, RAL 9005str                                                      | • 43" - 65"   |
| White, RAL 9003str                                                      |               |
|                                                                         |               |
|                                                                         |               |
| Part number & Description                                               |               |